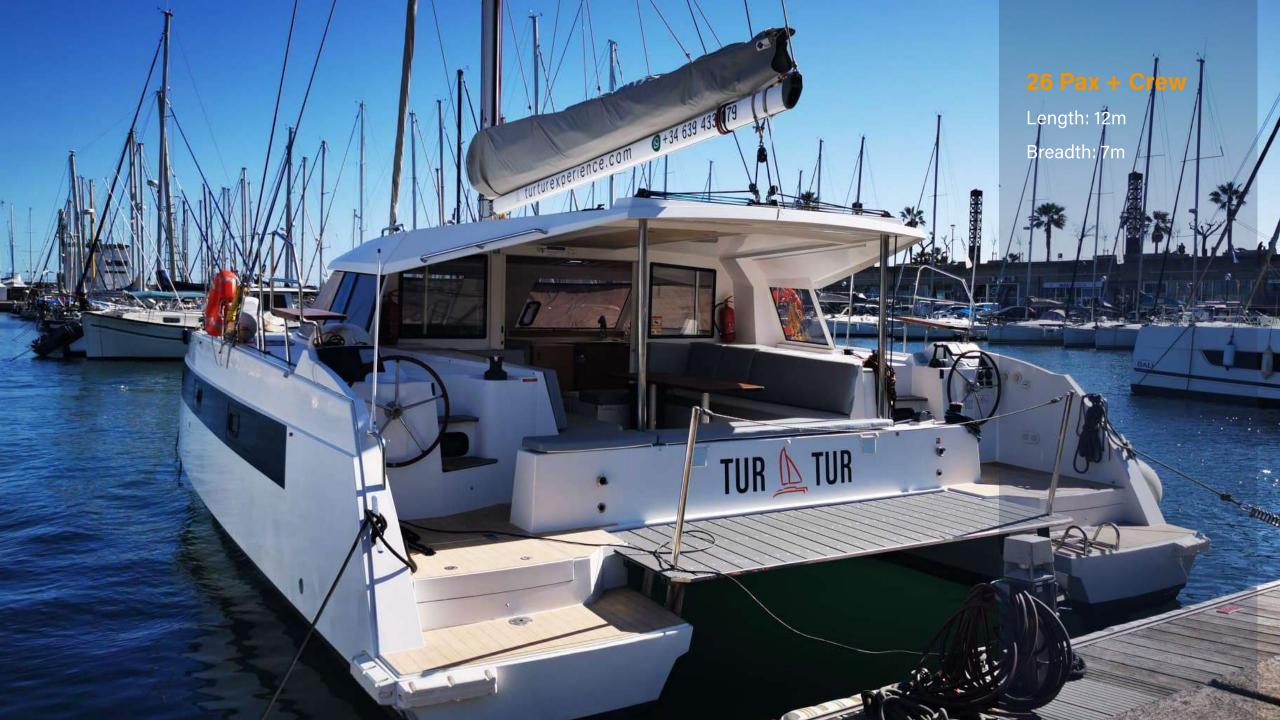

## CATAMARAN - 26 pax

**BARCELONA** 

## **Prices**

Prices from Monday to Thursday \*\*: Minimum price including 10 persons

2h 850€ - Additional person 85€ x px

3h 1150€ - Additional person 115€ x px

4h 1450€ - Additional person 145€ x px

Additional hour +30% of the total

Prices from Friday to Sunday\*\*: Minimum price including 15 persons

2h 1275€ - Additional person 85€ x px

3h 1725€ - Additional person 115€ x px

4h 2175€ - Additional person 145€ x px

Additional hour +30% of the total

## Included

Fresh fruit and snacks

Soft drinks, water, coffee

Drinks (2 per pax) \*Beers, wine, cava, soft sodas, water

WIFI, Spotify

Paddle Surf

Capitan + crew

**Port Olympic Fees** 

Fuel, insurance, cleaning etc.

Low Season 10% off (15th NOV - 29th MAR)