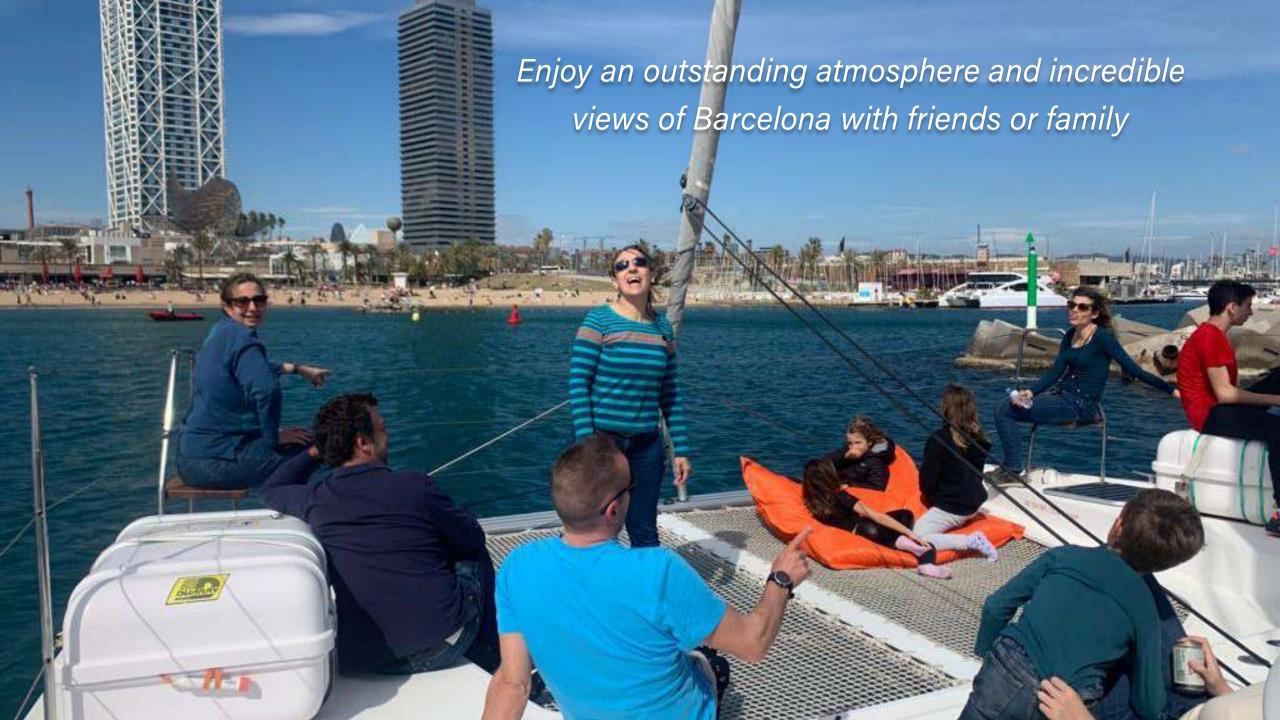

## CATAMARAN - 26 pax

**BARCELONA** 

## **Prices**

Prices from Monday to Thursday \*\*: Minimum price including 10 persons

2h 850€ - Additional person 85€ x px

3h 1150€ - Additional person 115€ x px

4h 1450€ - Additional person 145€ x px

Additional hour +30% of the total

Prices from Friday to Sunday\*\*: Minimum price including 15 persons

2h 1275€ - Additional person 85€ x px

3h 1725€ - Additional person 115€ x px

4h 2175€ - Additional person 145€ x px

Additional hour +30% of the total

## Included

Fresh fruit and snacks

Soft drinks, water, coffee

Drinks (2 per pax) \*Beers, wine, cava, soft sodas, water

WIFI, Spotify

Paddle Surf

Capitan + crew

**Port Olympic Fees** 

Fuel, insurance, cleaning etc.

Low Season 10% off (15th NOV - 29th MAR)