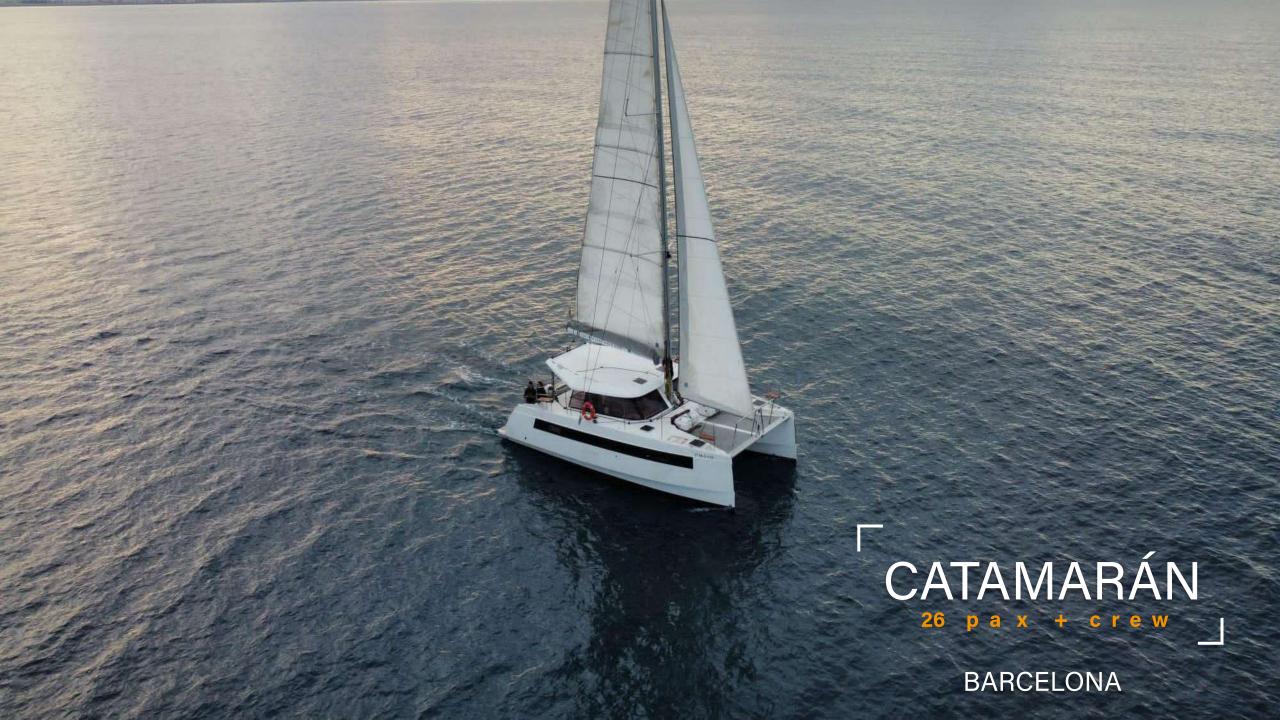

## CATAMARAN - 26 pax

**BARCELONA** 

## **Prices**

Prices from Monday to Thursday \*\*: Minimum price including 10 persons

2h 850€ - Additional person 85€ x px

3h 1150€ - Additional person 115€ x px

4h 1450€ - Additional person 145€ x px

Additional hour +30% of the total

Prices from Friday to Sunday\*\*: Minimum price including 15 persons

2h 1275€ - Additional person 85€ x px

3h 1725€ - Additional person 115€ x px

4h 2175€ - Additional person 145€ x px

Additional hour +30% of the total

## Included

Fresh fruit and snacks

Soft drinks, water, coffee

Drinks (2 per pax) \*Beers, wine, cava, soft sodas, water

WIFI, Spotify

Paddle Surf

Capitan + crew

**Port Olympic Fees** 

Fuel, insurance, cleaning etc.

Low Season 10% off (15th NOV - 29th MAR)