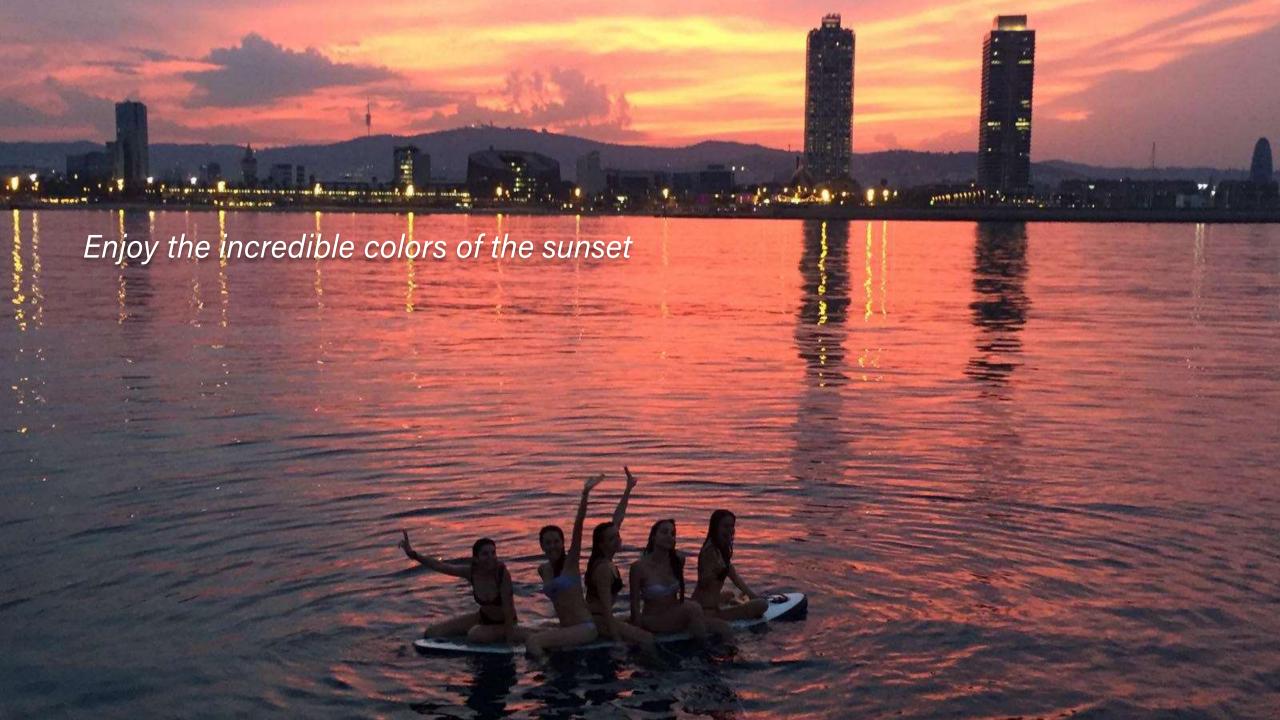

## CATAMARAN - 26 pax

**BARCELONA** 

## **Prices**

Prices from Monday to Thursday \*\*: Minimum price including 10 persons

2h 850€ - Additional person 85€ x px

3h 1150€ - Additional person 115€ x px

4h 1450€ - Additional person 145€ x px

Additional hour +30% of the total

Prices from Friday to Sunday\*\*: Minimum price including 15 persons

2h 1275€ - Additional person 85€ x px

3h 1725€ - Additional person 115€ x px

4h 2175€ - Additional person 145€ x px

Additional hour +30% of the total

## Included

Fresh fruit and snacks

Soft drinks, water, coffee

Drinks (2 per pax) \*Beers, wine, cava, soft sodas, water

WIFI, Spotify

Paddle Surf

Capitan + crew

**Port Olympic Fees** 

Fuel, insurance, cleaning etc.

Low Season 10% off (15th NOV - 29th MAR)