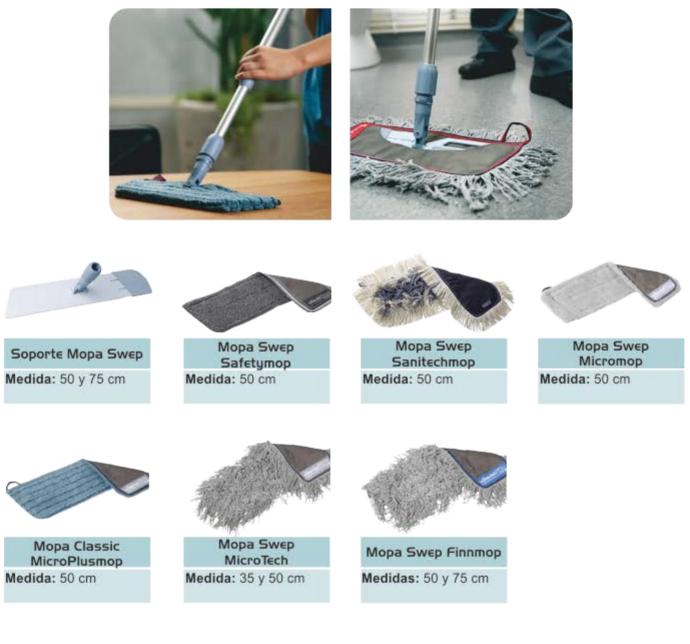

#### SISTEMA DE FREGADO PLANO CON CUBO: Wet System

Soporte Wet System Medida: 40 x 11 cm

Soporte Wet System Block Medida: 40 x 11 cm

Soporte Wet System Medida: 50 x 13 cm

Mopa Microriccio amarilla 100% Poliester Medida: 40 x 13 cm

Mopa Microriccio verde

100% Poliester Medida: 40 x 13 cm

Mopa Microriccio roja Mopa ultraabsorvente. 100% Poliester Medida: 40 x 13 cm

Mopa Microriccio azul

100% Poliester Medida: 40 x 13 cm

Mopa Microriccio blanca 90% Poliester y 10% Polaramida. Medida: 40 x 13 cm

Mopa Microblue

Superficies lisas. 85% Poliéster y 15% poliamida.

Mopa Microsafe

Para superficies no deslizantes. Medida: 40 x 13 cm

Mopa Microfibra 85% poliéster y 15% poliamida. Medida: 40 x 13 cm

#### SISTEMA DE FREGADO PLANO CON CUBO: Wet System

Mopa Microstriat

Microfibra Medida: 40 x 13 cm

Mopa Algodoń

65% Algodón, 20% poliéster y 10% viscosa.

Mopa Poliéster

30% algodón y 70 % poliéster.

Mopa Tris

Microfibra, poliéster y algodón.

Mopa Eco Algodón Algodón

Medida: 40 cm

Mopa Eco Microfibra 80% Poliéster y 20% poliamida. Medida: 40 cm