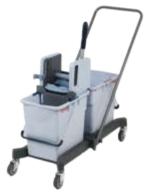

| Producto                         | Dimensiones<br>(cm) |
|----------------------------------|---------------------|
| Kit de 2x25L con prensa vertical | 88 x 110 x 38       |

#### ACCESORIOS:

- Dos cubos de 25 L para separar el agua limpia y sucia;
- Cubos rectangulares diseñados para una mayor estabilidad;
- Los clips coloridos codificados, se pueden cambiar;
- Fijador de palos en la prensa para un ajuste más fácil; palanca de presión giratoria para un transporte adecuado;
- El Kit 2 x 25 L se compone de dos cubos, dos chasis y una prensa ergonómica con un kit de conversión y una palanca.