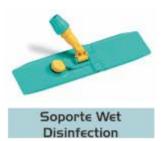

#### SISTEMA DE FREGADO PLANO CON CUBO: Wet System

Soporte Wet System Medida: 40 x 11 cm

Soporte Wet System Block Medida: 40 x 11 cm

Soporte Wet System Medida: 50 x 13 cm

Mopa Microriccio amarilla 100% Poliester Medida: 40 x 13 cm