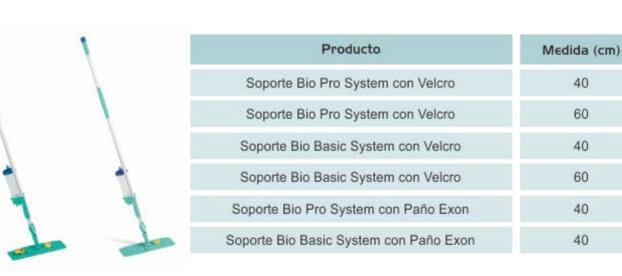

#### 7.1.7. SISTEMAS DE FREGADO PLANO CON CUBO: Sistema Ultraspeed de Vileda

|   | 1 Com |
|---|-------|
|   | 1     |
|   | - 0   |
| 8 |       |

| Producto                        | Medidas (cm)                                                                                                                                                                                                                                                                                                                                                                                                                                                                                                                                                                                                                                                                                                                                                                                                                                                                                                                                                                                                                                                                                                                                                                                                                                                                                                                                                                                                                                                                                                                                                                                                                                                                                                                                                                                                                                                                                                                                                                                                                                                                                                                   |
|---------------------------------|--------------------------------------------------------------------------------------------------------------------------------------------------------------------------------------------------------------------------------------------------------------------------------------------------------------------------------------------------------------------------------------------------------------------------------------------------------------------------------------------------------------------------------------------------------------------------------------------------------------------------------------------------------------------------------------------------------------------------------------------------------------------------------------------------------------------------------------------------------------------------------------------------------------------------------------------------------------------------------------------------------------------------------------------------------------------------------------------------------------------------------------------------------------------------------------------------------------------------------------------------------------------------------------------------------------------------------------------------------------------------------------------------------------------------------------------------------------------------------------------------------------------------------------------------------------------------------------------------------------------------------------------------------------------------------------------------------------------------------------------------------------------------------------------------------------------------------------------------------------------------------------------------------------------------------------------------------------------------------------------------------------------------------------------------------------------------------------------------------------------------------|
| Cesta                           | i de la companya de l |
| Kit UltraSpeed 2x25L con chasis | 88 x 110 x 38                                                                                                                                                                                                                                                                                                                                                                                                                                                                                                                                                                                                                                                                                                                                                                                                                                                                                                                                                                                                                                                                                                                                                                                                                                                                                                                                                                                                                                                                                                                                                                                                                                                                                                                                                                                                                                                                                                                                                                                                                                                                                                                  |

El kit incluye: 2 cubos de 25L chasis con ruedas US doble, una prensa, soporte mopa, mopa Trio y barra empujadora

| Producto                                   | Medidas (cm) |
|--------------------------------------------|--------------|
| Set Ruedas Cubo                            | -            |
| Cubo Fregado Profesional con<br>UltraSpeed | 46 x 73 x 70 |

Cubo fregado profesional US kit consiste en un cubo de 25 L. UltraSpeed press, 4 ruedas, soporte mopa y una mopa UltraSpeed MicroPlus

Medidas (cm)

48 x 48 x 83

|   | - 1 |
|---|-----|
|   | Y   |
|   |     |
| 5 | 1   |
| 5 |     |

| El kit incluye un cubo de 25 L, un cha<br>MicroPlus UltraSpeed. | asis, una prensa, una | estructura y una mopa |
|-----------------------------------------------------------------|-----------------------|-----------------------|
|                                                                 |                       |                       |

Producto

Kit UltraSpeed 25L con chasis

F

| Producto           | Medidas (cm) |
|--------------------|--------------|
| Kit UltraSpeed 15L | 38 x 30 x 50 |

Kit Ultraspeed IS L, contiene un cubo de IS L, un escurridor, un soporte y una mopa UltraSpeed Microplus.