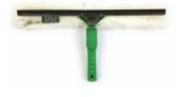

| Producto                   | Medida (cm)  | Material      |
|----------------------------|--------------|---------------|
| Cubo cristalero con ruedas | 56 x 29 x 34 | Polipropileno |