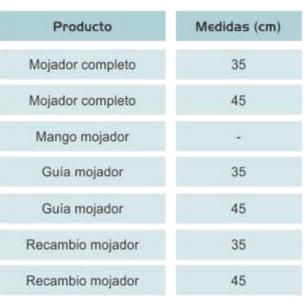

porte Bio Pro System con Blik (Wet desinfection)   | 50          |
| Soporte Bio Basic System con Blik                    | 40          |
| Soporte Bio Basic System con Blik                    | 50          |
| Soporte Bio Basic System con Blik (Wet desinfection) | 40          |
| Soporte Bio Basic System con Blik (Wet desinfection) | 50          |

#### FREGADO PLANO SIN CUBO: BIO System

Para dosificar el producto químico, pulse el botón situado en el mango. Si lo pulsa y lo hace girar en el sentido de las agujas del reloj, el botón se bloquea y el producto fluye de forma constante. Para detenerlo, gire el botón en el sentido contratio a las agujas del reloj.

UTENSILIOS DE LIMPIEZA



Depósitos para fregado plano sin cubo BIO System



www.albarri.com





#### 7.1.9 Limpiacristales







| Producto                 | Medidas (cm) |
|--------------------------|--------------|
| Goma                     | 35           |
| Goma                     | 45           |
| Mango limpiacristales    | *            |
| Limpiacristales completo | 35           |
| Limpiacristales completo | 45           |
| Guía + Goma              | 35           |
| Guia + Goma              | 45           |
|                          |              |





| Producto         | Medidas (cm) |
|------------------|--------------|
| Palo telescópico | 200 X 125    |
| Palo telescópico | 200 X 200    |
| Palo telescópico | 300 X 200    |



| Producto | Capacidad (ltr) |
|----------|-----------------|
| Cubo     | 22              |

#### Limpiacristales



| Descripción                                 | Me