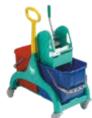

#### Fregado tradicional

| Modelo              | Producto                                                           | Medidas<br>(cm)                                          | Material                  |
|---------------------|--------------------------------------------------------------------|----------------------------------------------------------|---------------------------|
| Bucket Dry          | Cubo de 30 L con<br>prensa Dry                                     | 38 x 60 x 97                                             | Polipropileno             |
|                     |                                                                    |                                                          |                           |
| Modelo              | Producto                                                           | Medidas<br>(cm)                                          | Material                  |
| Bucket Tec          | Cubo de 30 L con<br>prensa Tec                                     | 58 x 38 x 91                                             | Polipropileno             |
|                     |                                                                    |                                                          |                           |
| Modelo              | Producto                                                           | Medidas<br>(cm)                                          | Material                  |
| Bucket Witty        | Cubo de 30 litros con<br>prensa Dry                                | 67 x 39 x 98                                             | Polipropileno             |
|                     |                                                                    |                                                          |                           |
| Modelo              | Producto                                                           | Medidas<br>(cm)                                          | Material                  |
| Nick 30 L           | Carro con cubo de<br>30 litros                                     | 43 x 66 x 88                                             | Polipropileno             |
|                     |                                                                    |                                                          |                           |
|                     |                                                                    |                                                          |                           |
| Modelo              | Producto                                                           | M€didas<br>(cm)                                          | Material                  |
| Modelo<br>Nick 50 L | Producto<br>Carro con cubo de 50<br>litros                         |                                                          | Material<br>Polipropileno |
|                     | Carro con cubo de 50                                               | (cm)                                                     |                           |
|                     | Carro con cubo de 50                                               | (cm)                                                     |                           |
| Nick 50 L           | Carro con cubo de 50<br>litros                                     | (cm)<br>45 x 73 x 93<br>Medidas                          | Polipropileno             |
| Nick 50 L<br>Modelo | Carro con cubo de 50<br>litros<br>Producto<br>Carro con cubo de 28 | (cm)<br>45 x 73 x 93<br>Medidas<br>(cm)<br>71 x 52 x 112 | Polipropileno<br>Material |
| Nick 50 L<br>Modelo | Carro con cubo de 50<br>litros<br>Producto<br>Carro con cubo de 28 | (cm)<br>45 x 73 x 93<br>Medidas<br>(cm)                  | Polipropileno<br>Material |

UTENSILIOS DE LIMPIEZA

Fregado tradicional

| 10       |   | and the second second |
|----------|---|-----------------------|
| ñ        |   |                       |
|          |   | CINICI                |
|          | - | and the second        |
| COLUMN T |   | 10                    |
| -        |   | P                     |
| 41       |   |                       |