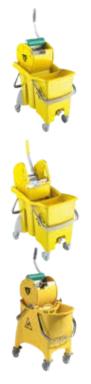

#### 7.1.7. SISTEMAS DE FREGADO PLANO CON CUBO: Sistema Ultraspeed de Vileda

|   | 1 Com |
|---|-------|
|   | 1     |
|   | - 0   |
| 8 |       |

| Producto                        | Medidas (cm)                                                                                                                                                                                                                                                                                                                                                                                                                                                                                                                                                                                                                                                                                                                                                                                                                                                                                                                                                                                                                                                                                                                                                                                                                                                                                                                                                                                                                                                                                                                                                                                                                                                                                                                                                                                                                                                                                                                                                                                                                                                                                                                   |
|---------------------------------|--------------------------------------------------------------------------------------------------------------------------------------------------------------------------------------------------------------------------------------------------------------------------------------------------------------------------------------------------------------------------------------------------------------------------------------------------------------------------------------------------------------------------------------------------------------------------------------------------------------------------------------------------------------------------------------------------------------------------------------------------------------------------------------------------------------------------------------------------------------------------------------------------------------------------------------------------------------------------------------------------------------------------------------------------------------------------------------------------------------------------------------------------------------------------------------------------------------------------------------------------------------------------------------------------------------------------------------------------------------------------------------------------------------------------------------------------------------------------------------------------------------------------------------------------------------------------------------------------------------------------------------------------------------------------------------------------------------------------------------------------------------------------------------------------------------------------------------------------------------------------------------------------------------------------------------------------------------------------------------------------------------------------------------------------------------------------------------------------------------------------------|
| Cesta                           | i de la companya de l |
| Kit UltraSpeed 2x25L con chasis | 88 x 110 x 38                                                                                                                                                                                                                                                                                                                                                                                                                                                                                                                                                                                                                                                                                                                                                                                                                                                                                                                                                                                                                                                                                                                                                                                                                                                                                                                                                                                                                                                                                                                                                                                                                                                                                                                                                                                                                                                                                                                                                                                                                                                                                                                  |

El kit incluye: 2 cubos de 25L chasis con ruedas US doble, una prensa, soporte mopa, mopa Trio y barra empujadora

| Producto                                   | Medidas (cm) |
|--------------------------------------------|--------------|
| Set Ruedas Cubo                            | -            |
| Cubo Fregado Profesional con<br>UltraSpeed | 46 x 73 x 70 |