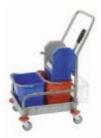

| Modelo        | Producto                                                                                                                                                                                     | Medida (cm)  |
|---------------|----------------------------------------------------------------------------------------------------------------------------------------------------------------------------------------------|--------------|
| MODELO<br>4IO | Carro fregado fácil, tubo de acero inox. de 25<br>mm Ø, con bandeja de polipropileno reforzado,<br>1 cubo de 25 litros 1 cubo de 6 litros y una<br>prensa. Ruedas de 75 mm Ø con paragolpes. | 53 x 45 x 51 |

| Modelo        | Producto                                                                                                                                                                          | Medida (cm)  |
|---------------|-----------------------------------------------------------------------------------------------------------------------------------------------------------------------------------|--------------|
| MODELO<br>380 | Carro fregado fácil, tubo acero inox. de 25 mm<br>Ø, bandeja de polipropileno reforzado, con 1<br>cubo de 25 lt. y otro de 6 lt. y 1 prensa. Ruedas<br>de 75 mm Ø con paragolpes. | 97 x 51 x 48 |