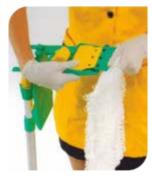

Cubo fregado profesional US kit consiste en un cubo de 25 L. UltraSpeed press, 4 ruedas, soporte mopa y una mopa UltraSpeed MicroPlus

Medidas (cm)

48 x 48 x 83

|   | - 1 |
|---|-----|
|   | Y   |
|   |     |
| 5 | 1   |
| 5 |     |

| El kit incluye un cubo de 25 L, un cha<br>MicroPlus UltraSpeed. | asis, una prensa, una | estructura y una mopa |
|-----------------------------------------------------------------|-----------------------|-----------------------|
|                                                                 |                       |                       |