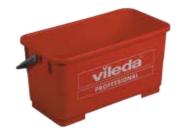

#### 7.1.7. SISTEMAS DE FREGADO PLANO CON CUBO: Sistema Ultraspeed de Vileda

|   | 1 Com |
|---|-------|
|   | 1     |
|   | - 0   |
| 8 |       |

| Producto                        | Medidas (cm)                                                                                                                                                                                                                                                                                                                                                                                                                                                                                                                                                                                                                                                                                                                                                                                                                                                                                                                                                                                                                                                                                                                                                                                                                                                                                                                                                                                                                                                                                                                                                                                                                                                                                                                                                                                                                                                                                                                                                                                                                                                                                                                   |
|---------------------------------|--------------------------------------------------------------------------------------------------------------------------------------------------------------------------------------------------------------------------------------------------------------------------------------------------------------------------------------------------------------------------------------------------------------------------------------------------------------------------------------------------------------------------------------------------------------------------------------------------------------------------------------------------------------------------------------------------------------------------------------------------------------------------------------------------------------------------------------------------------------------------------------------------------------------------------------------------------------------------------------------------------------------------------------------------------------------------------------------------------------------------------------------------------------------------------------------------------------------------------------------------------------------------------------------------------------------------------------------------------------------------------------------------------------------------------------------------------------------------------------------------------------------------------------------------------------------------------------------------------------------------------------------------------------------------------------------------------------------------------------------------------------------------------------------------------------------------------------------------------------------------------------------------------------------------------------------------------------------------------------------------------------------------------------------------------------------------------------------------------------------------------|
| Cesta                           | i de la companya de l |
| Kit UltraSpeed 2x25L con chasis | 88 x 110 x 38                                                                                                                                                                                                                                                                                                                                                                                                                                                                                                                                                                                                                                                                                                                                                                                                                                                                                                                                                                                                                                                                                                                                                                                                                                                                                                                                                                                                                                                                                                                                                                                                                                                                                                                                                                                                                                                                                                                                                                                                                                                                                                                  |

El kit incluye: 2 cubos de 25L chasis con ruedas US doble, una prensa, soporte mopa, mopa Trio y barra empujadora

| Producto                                   | Medidas (cm) |
|--------------------------------------------|--------------|
| Set Ruedas Cubo                            | -            |
| Cubo Fregado Profesional con<br>UltraSpeed | 46 x 73 x 70 |