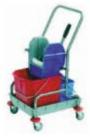

| Modelo        | Producto                                                                                 | Medida (cm)  |
|---------------|------------------------------------------------------------------------------------------|--------------|
| MODELO<br>490 | Carro de acero inox., 1 prensa de polipropileno,<br>1 cubo de 25 Litros. Ruedas de 75 Ø. | 65 x 38 x 88 |