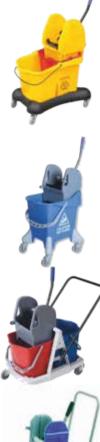

#### Fregado tradicional

| Modelo              | Producto                                                           | Medidas<br>(cm)                                          | Material                  |
|---------------------|--------------------------------------------------------------------|----------------------------------------------------------|---------------------------|
| Bucket Dry          | Cubo de 30 L con<br>prensa Dry                                     | 38 x 60 x 97                                             | Polipropileno             |
|                     |                                                                    |                                                          |                           |
| Modelo              | Producto                                                           | Medidas<br>(cm)                                          | Material                  |
| Bucket Tec          | Cubo de 30 L con<br>prensa Tec                                     | 58 x 38 x 91                                             | Polipropileno             |
|                     |                                                                    |                                                          |                           |
| Modelo              | Producto                                                           | Medidas<br>(cm)                                          | Material                  |
| Bucket Witty        | Cubo de 30 litros con<br>prensa Dry                                | 67 x 39 x 98                                             | Polipropileno             |
|                     |                                                                    |                                                          |                           |
| Modelo              | Producto                                                           | Medidas<br>(cm)                                          | Material                  |
| Nick 30 L           | Carro con cubo de<br>30 litros                                     | 43 x 66 x 88                                             | Polipropileno             |
|                     |                                                                    |                                                          |                           |
|                     |                                                                    |                                                          |                           |
| Modelo              | Producto                                                           | M€didas<br>(cm)                                          | Material                  |
| Modelo<br>Nick 50 L | Producto<br>Carro con cubo de 50<br>litros                         |                                                          | Material<br>Polipropileno |
|                     | Carro con cubo de 50                                               | (cm)                                                     |                           |
|                     | Carro con cubo de 50                                               | (cm)                                                     |                           |
| Nick 50 L           | Carro con cubo de 50<br>litros                                     | (cm)<br>45 x 73 x 93<br>Medidas                          | Polipropileno             |
| Nick 50 L<br>Modelo | Carro con cubo de 50<br>litros<br>Producto<br>Carro con cubo de 28 | (cm)<br>45 x 73 x 93<br>Medidas<br>(cm)<br>71 x 52 x 112 | Polipropileno<br>Material |
| Nick 50 L<br>Modelo | Carro con cubo de 50<br>litros<br>Producto<br>Carro con cubo de 28 | (cm)<br>45 x 73 x 93<br>Medidas<br>(cm)                  | Polipropileno<br>Material |

UTENSILIOS DE LIMPIEZA

Fregado tradicional

| 10       |   | and the second second |
|----------|---|-----------------------|
| ñ        |   |                       |
|          |   | CINICI                |
|          | - | and the second        |
| COLUMN T |   | 10                    |
| -        |   | P                     |
| 41       |   |                       |

| Modelo   | Descripción                                           | Medidas (cm) | Material      |
|----------|-------------------------------------------------------|--------------|---------------|
| TSZ-0017 | Cubo con prensa vertical<br>de 60L con carro          | 62 x 46 x 83 | Polipropileno |
| Modelo   | Producto                                              | Medida (cm)  | Material      |
| T5Z-0018 | Carro escurridor de doble<br>cubo con prensa vertical | 50 x 39 x 81 | Polipropileno |
| Modelo   | Producto                                              | Medida (cm)  | Material      |
| TSZ-0019 | Cubo con prensa vertical 30L                          | 45 x 37 x 97 | Polipropileno |