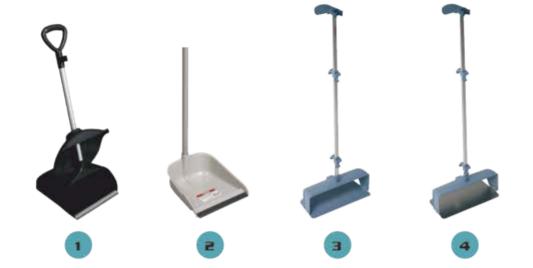

7.I.I. Cepillos

| and the second se                                                                                                                                                                                                                                                                                                                                                                                                                                                                                                                                                                                                                                                                                                                                                                                                                                                                                                                                                                                                                                                                                                                                                                                                                                                                                                                                                                                                                            | Formato                                                                                    | Medidas (cm)                                         |
|--------------------------------------------------------------------------------------------------------------------------------------------------------------------------------------------------------------------------------------------------------------------------------------------------------------------------------------------------------------------------------------------------------------------------------------------------------------------------------------------------------------------------------------------------------------------------------------------------------------------------------------------------------------------------------------------------------------------------------------------------------------------------------------------------------------------------------------------------------------------------------------------------------------------------------------------------------------------------------------------------------------------------------------------------------------------------------------------------------------------------------------------------------------------------------------------------------------------------------------------------------------------------------------------------------------------------------------------------------------------------------------------------------------------------------------------------------------------------------------------------------------------------------------------------------------------------------------------------------------------------------------------------------------------------------------------------------------------------------------------------------------------------------------------------------------------------------------------------------------------------------------------------------------------------------------------------------------------------------------------------------------------------------------------------------------------------------------------------------------------------------|--------------------------------------------------------------------------------------------|------------------------------------------------------|
|                                                                                                                                                                                                                                                                                                                                                                                                                                                                                                                                                                                                                                                                                                                                                                                                                                                                                                                                                                                                                                                                                                                                                                                                                                                                                                                                                                                                                                                                                                                                                                                                                                                                                                                                                                                                                                                                                                                                                                                                                                                                                                                                | Cepillo Standard                                                                           | 30                                                   |
|                                                                                                                                                                                                                                                                                                                                                                                                                                                                                                                                                                                                                                                                                                                                                                                                                                                                                                                                                                                                                                                                                                                                                                                                                                                                                                                                                                                                                                                                                                                                                                                                                                                                                                                                                                                                                                                                                                                                                                                                                                                                                                                                |                                                                                            | _                                                    |
|                                                                                                                                                                                                                                                                                                                                                                                                                                                                                                                                                                                                                                                                                                                                                                                                                                                                                                                                                                                                                                                                                                                                                                                                                                                                                                                                                                                                                                                                                                                                                                                                                                                                                                                                                                                                                                                                                                                                                                                                                                                                                                                                | Formato                                                                                    | Medidas (cm)                                         |
|                                                                                                                                                                                                                                                                                                                                                                                                                                                                                                                                                                                                                                                                                                                                                                                                                                                                                                                                                                                                                                                                                                                                                                                                                                                                                                                                                                                                                                                                                                                                                                                                                                                                                                                                                                                                                                                                                                                                                                                                                                                                                                                                | Cepillo Mantenimiento                                                                      | 30                                                   |
| Construction of the second sec | Cepillo exteriores                                                                         | 30                                                   |
|                                                                                                                                                                                                                                                                                                                                                                                                                                                                                                                                                                                                                                                                                                                                                                                                                                                                                                                                                                                                                                                                                                                                                                                                                                                                                                                                                                                                                                                                                                                                                                                                                                                                                                                                                                                                                                                                                                                                                                                                                                                                                                                                |                                                                                            |                                                      |
|                                                                                                                                                                                                                                                                                                                                                                                                                                                                                                                                                                                                                                                                                                                                                                                                                                                                                                                                                                                                                                                                                                                                                                                                                                                                                                                                                                                                                                                                                                                                                                                                                                                                                                                                                                                                                                                                                                                                                                                                                                                                                                                                | Formato                                                                                    | Medidas (cm)                                         |
|                                                                                                                                                                                                                                                                                                                                                                                                                                                                                                                                                                                                                                                                                                                                                                                                                                                                                                                                                                                                                                                                                                                                                                                                                                                                                                                                                                                                                                                                                                                                                                                                                                                                                                                                                                                                                                                                                                                                                                                                                                                                                                                                | Cepillo Industrial Suave                                                                   | 30                                                   |
|                                                                                                                                                                                                                                                                                                                                                                                                                                                                                                                                                                                                                                                                                                                                                                                                                                                                                                                                                                                                                                                                                                                                                                                                                                                                                                                                                                                                                                                                                                                                                                                                                                                                                                                                                                                                                                                                                                                                                                                                                                                                                                                                | Cepillo Industrial Suave                                                                   | 50                                                   |
|                                                                                                                                                                                                                                                                                                                                                                                                                                                                                                                                                                                                                                                                                                                                                                                                                                                                                                                                                                                                                                                                                                                                                                                                                                                                                                                                                                                                                                                                                                                                                                                                                                                                                                                                                                                                                                                                                                                                                                                                                                                                                                                                | Cepillo Industrial Rígido                                                                  | 30                                                   |
|                                                                                                                                                                                                                                                                                                                                                                                                                                                                                                                                                                                                                                                                                                                                                                                                                                                                                                                                                                                                                                                                                                                                                                                                                                                                                                                                                                                                                                                                                                                                                                                                                                                                                                                                                                                                                                                                                                                                                                                                                                                                                                                                | Cepillo Industrial Rígido                                                                  | 50                                                   |
|                                                                                                                                                                                                                                                                                                                                                                                                                                                                                                                                                                                                                                                                                                                                                                                                                                                                                                                                                                                                                                                                                                                                                                                                                                                                                                                                                                                                                                                                                                                                                                                                                                                                                                                                                                                                                                                                                                                                                                                                                                                                                                                                |                                                                                            |                                                      |
|                                                                                                                                                                                                                                                                                                                                                                                                                                                                                                                                                                                                                                                                                                                                                                                                                                                                                                                                                                                                                                                                                                                                                                                                                                                                                                                                                                                                                                                                                                                                                                                                                                                                                                                                                                                                                                                                                                                                                                                                                                                                                                                                |                                                                                            |                                                      |
|                                                                                                                                                                                                                                                                                                                                                                                                                                                                                                                                                                                                                                                                                                                                                                                                                                                                                                                                                                                                                                                                                                                                                                                                                                                                                                                                                                                                                                                                                                                                                                                                                                                                                                                                                                                                                                                                                                                                                                                                                                                                                                                                | Producto                                                                                   | Medida (cm)                                          |
|                                                                                                                                                                                                                                                                                                                                                                                                                                                                                                                                                                                                                                                                                                                                                                                                                                                                                                                                                                                                                                                                                                                                                                                                                                                                                                                                                                                                                                                                                                                                                                                                                                                                                                                                                                                                                                                                                                                                                                                                                                                                                                                                | Producto<br>Cepillo Mantenimiento ECO                                                      | Medida (cm)<br>34                                    |
|                                                                                                                                                                                                                                                                                                                                                                                                                                                                                                                                                                                                                                                                                                                                                                                                                                                                                                                                                                                                                                                                                                                                                                                                                                                                                                                                                                                                                                                                                                                                                                                                                                                                                                                                                                                                                                                                                                                                                                                                                                                                                                                                |                                                                                            |                                                      |
|                                                                                                                                                                                                                                                                                                                                                                                                                                                                                                                                                                                                                                                                                                                                                                                                                                                                                                                                                                                                                                                                                                                                                                                                                                                                                                                                                                                                                                                                                                                                                                                                                                                                                                                                                                                                                                                                                                                                                                                                                                                                                                                                | Cepillo Mantenimiento ECO                                                                  | 34                                                   |
|                                                                                                                                                                                                                                                                                                                                                                                                                                                                                                                                                                                                                                                                                                                                                                                                                                                                                                                                                                                                                                                                                                                                                                                                                                                                                                                                                                                                                                                                                                                                                                                                                                                                                                                                                                                                                                                                                                                                                                                                                                                                                                                                | Cepillo Mantenimiento ECO                                                                  | 34                                                   |
|                                                                                                                                                                                                                                                                                                                                                                                                                                                                                                                                                                                                                                                                                                                                                                                                                                                                                                                                                                                                                                                                                                                                                                                                                                                                                                                                                                                                                                                                                                                                                                                                                                                                                                                                                                                                                                                                                                                                                                                                                                                                                                                                | Cepillo Mantenimiento ECO<br>Cepillo Exterior ECO                                          | 34<br>34                                             |
|                                                                                                                                                                                                                                                                                                                                                                                                                                                                                                                                                                                                                                                                                                                                                                                                                                                                                                                                                                                                                                                                                                                                                                                                                                                                                                                                                                                                                                                                                                                                                                                                                                                                                                                                                                                                                                                                                                                                                                                                                                                                                                                                | Cepillo Mantenimiento ECO<br>Cepillo Exterior ECO<br>Formato                               | 34<br>34                                             |
|                                                                                                                                                                                                                                                                                                                                                                                                                                                                                                                                                                                                                                                                                                                                                                                                                                                                                                                                                                                                                                                                                                                                                                                                                                                                                                                                                                                                                                                                                                                                                                                                                                                                                                                                                                                                                                                                                                                                                                                                                                                                                                                                | Cepillo Mantenimiento ECO<br>Cepillo Exterior ECO<br>Formato                               | 34<br>34                                             |
|                                                                                                                                                                                                                                                                                                                                                                                                                                                                                                                                                                                                                                                                                                                                                                                                                                                                                                                                                                                                                                                                                                                                                                                                                                                                                                                                                                                                                                                                                                                                                                                                                                                                                                                                                                                                                                                                                                                                                                                                                                                                                                                                | Cepillo Mantenimiento ECO<br>Cepillo Exterior ECO<br>Formato<br>Cepillo Carlina            | 34<br>34<br>Medidas (cm)<br>-                        |
|                                                                                                                                                                                                                                                                                                                                                                                                                                                                                                                                                                                                                                                                                                                                                                                                                                                                                                                                                                                                                                                                                                                                                                                                                                                                                                                                                                                                                                                                                                                                                                                                                                                                                                                                                                                                                                                                                                                                                                                                                                                                                                                                | Cepillo Mantenimiento ECO<br>Cepillo Exterior ECO<br>Formato<br>Cepillo Carlina<br>Formato | 34<br>34<br>(Medidas (cm)<br>-<br>(Medidas (cm)<br>- |
|                                                                                                                                                                                                                                                                                                                                                                                                                                                                                                                                                                                                                                                                                                                                                                                                                                                                                                                                                                                                                                                                                                                                                                                                                                                                                                                                                                                                                                                                                                                                                                                                                                                                                                                                                                                                                                                                                                                                                                                                                                                                                                                                | Cepillo Mantenimiento ECO<br>Cepillo Exterior ECO<br>Formato<br>Cepillo Carlina<br>Formato | 34<br>34<br>Medidas (cm)<br>-<br>Medidas (cm)        |