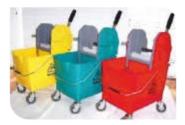

#### Fregado tradicional

| Modelo              | Producto                                                           | Medidas<br>(cm)                                          | Material                  |
|---------------------|--------------------------------------------------------------------|----------------------------------------------------------|---------------------------|
| Bucket Dry          | Cubo de 30 L con<br>prensa Dry                                     | 38 x 60 x 97                                             | Polipropileno             |
|                     |                                                                    |                                                          |                           |
| Modelo              | Producto                                                           | Medidas<br>(cm)                                          | Material                  |
| Bucket Tec          | Cubo de 30 L con<br>prensa Tec                                     | 58 x 38 x 91                                             | Polipropileno             |
|                     |                                                                    |                                                          |                           |
| Modelo              | Producto                                                           | Medidas<br>(cm)                                          | Material                  |
| Bucket Witty        | Cubo de 30 litros con<br>prensa Dry                                | 67 x 39 x 98                                             | Polipropileno             |
|                     |                                                                    |                                                          |                           |
| Modelo              | Producto                                                           | Medidas<br>(cm)                                          | Material                  |
| Nick 30 L           | Carro con cubo de<br>30 litros                                     | 43 x 66 x 88                                             | Polipropileno             |
|                     |                                                                    |                                                          |                           |
|                     |                                                                    |                                                          |                           |
| Modelo              | Producto                                                           | M€didas<br>(cm)                                          | Material                  |
| Modelo<br>Nick 50 L | Producto<br>Carro con cubo de 50<br>litros                         |                                                          | Material<br>Polipropileno |
|                     | Carro con cubo de 50                                               | (cm)                                                     |                           |
|                     | Carro con cubo de 50                                               | (cm)                                                     |                           |
| Nick 50 L           | Carro con cubo de 50<br>litros                                     | (cm)<br>45 x 73 x 93<br>Medidas                          | Polipropileno             |
| Nick 50 L<br>Modelo | Carro con cubo de 50<br>litros<br>Producto<br>Carro con cubo de 28 | (cm)<br>45 x 73 x 93<br>Medidas<br>(cm)<br>71 x 52 x 112 | Polipropileno<br>Material |
| Nick 50 L<br>Modelo | Carro con cubo de 50<br>litros<br>Producto<br>Carro con cubo de 28 | (cm)<br>45 x 73 x 93<br>Medidas<br>(cm)                  | Polipropileno<br>Material |