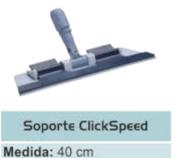

#### SISTEMA DE FREGADO PLANO CON CUBO: Wet System

Soporte Wet System Medida: 40 x 11 cm

Soporte Wet System Block Medida: 40 x 11 cm

Soporte Wet System Medida: 50 x 13 cm

Mopa Microriccio amarilla 100% Poliester Medida: 40 x 13 cm