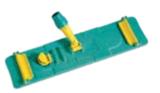

#### SISTEMA DE FREGADO PLANO CON CUBO: Sistema Ultraspeed Mini de Vileda

| No.                                    |                               |                 |                  |
|----------------------------------------|-------------------------------|-----------------|------------------|
|                                        | Producto                      | Capacidad       |                  |
|                                        | Kit cubo + escurridor US mini | 10 L            |                  |
|                                        |                               |                 |                  |
|                                        |                               |                 |                  |
|                                        | Producto                      | Medida (cm)     |                  |
| E .                                    | Ultra Speed Mini Safemop      | 34              |                  |
|                                        | Ultra Speed Mini Safemop      | 34              |                  |
|                                        |                               |                 |                  |
|                                        |                               |                 |                  |
| · ···································· | Producto                      | Medida (cm)     |                  |
| · · · · · · · · · · · · · · · · · · ·  | Soporte UltraSpeed Mini       | 34              |                  |
|                                        |                               |                 |                  |
|                                        |                               |                 |                  |
|                                        |                               | Palo Telesco    | ópico UltraSpeed |
|                                        |                               | Medidas (cm): 8 | 0/140            |