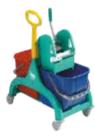

#### Fregado tradicional

| Modelo              | Producto                                                           | Medidas<br>(cm)                                          | Material                  |
|---------------------|--------------------------------------------------------------------|----------------------------------------------------------|---------------------------|
| Bucket Dry          | Cubo de 30 L con<br>prensa Dry                                     | 38 x 60 x 97                                             | Polipropileno             |
|                     |                                                                    |                                                          |                           |
| Modelo              | Producto                                                           | Medidas<br>(cm)                                          | Material                  |
| Bucket Tec          | Cubo de 30 L con<br>prensa Tec                                     | 58 x 38 x 91                                             | Polipropileno             |
|                     |                                                                    |                                                          |                           |
| Modelo              | Producto                                                           | Medidas<br>(cm)                                          | Material                  |
| Bucket Witty        | Cubo de 30 litros con<br>prensa Dry                                | 67 x 39 x 98                                             | Polipropileno             |
|                     |                                                                    |                                                          |                           |
| Modelo              | Producto                                                           | Medidas<br>(cm)                                          | Material                  |
| Nick 30 L           | Carro con cubo de<br>30 litros                                     | 43 x 66 x 88                                             | Polipropileno             |
|                     |                                                                    |                                                          |                           |
|                     |                                                                    |                                                          |                           |
| Modelo              | Producto                                                           | M€didas<br>(cm)                                          | Material                  |
| Modelo<br>Nick 50 L | Producto<br>Carro con cubo de 50<br>litros                         |                                                          | Material<br>Polipropileno |
|                     | Carro con cubo de 50                                               | (cm)                                                     |                           |
|                     | Carro con cubo de 50                                               | (cm)                                                     |                           |
| Nick 50 L           | Carro con cubo de 50<br>litros                                     | (cm)<br>45 x 73 x 93<br>Medidas                          | Polipropileno             |
| Nick 50 L<br>Modelo | Carro con cubo de 50<br>litros<br>Producto<br>Carro con cubo de 28 | (cm)<br>45 x 73 x 93<br>Medidas<br>(cm)<br>71 x 52 x 112 | Polipropileno<br>Material |
| Nick 50 L<br>Modelo | Carro con cubo de 50<br>litros<br>Producto<br>Carro con cubo de 28 | (cm)<br>45 x 73 x 93<br>Medidas<br>(cm)                  | Polipropileno<br>Material |

UTENSILIOS DE LIMPIEZA

Fregado tradicional

| 10       |   | and the second second |
|----------|---|-----------------------|
| ñ        |   |                       |
|          |   | CINICI                |
|          | - | and the second        |
| COLUMN T |   | 10                    |
| -        |   | P                     |
| 41       |   |                       |