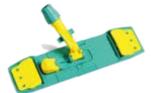

#### SISTEMA DE FREGADO PLANO CON CUBO: Sistema Ultraspeed Mini de Vileda

| No.                                    |                               |                 |                  |
|----------------------------------------|-------------------------------|-----------------|------------------|
|                                        | Producto                      | Capacidad       |                  |
|                                        | Kit cubo + escurridor US mini | 10 L            |                  |
|                                        |                               |                 |                  |
|                                        |                               |                 |                  |
|                                        | Producto                      | Medida (cm)     |                  |
| E .                                    | Ultra Speed Mini Safemop      | 34              |                  |
|                                        | Ultra Speed Mini Safemop      | 34              |                  |
|                                        |                               |                 |                  |
|                                        |                               |                 |                  |
| · ···································· | Producto                      | Medida (cm)     |                  |
| · · · · · · · · · · · · · · · · · · ·  | Soporte UltraSpeed Mini       | 34              |                  |
|                                        |                               |                 |                  |
|                                        |                               |                 |                  |
|                                        |                               | Palo Telesco    | ópico UltraSpeed |
|                                        |                               | Medidas (cm): 8 | 0/140            |