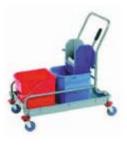

| Modelo        | Producto                                                                                                                                                                                     | Medida (cm)  |
|---------------|----------------------------------------------------------------------------------------------------------------------------------------------------------------------------------------------|--------------|
| MODELO<br>4IO | Carro fregado fácil, tubo de acero inox. de 25<br>mm Ø, con bandeja de polipropileno reforzado,<br>1 cubo de 25 litros 1 cubo de 6 litros y una<br>prensa. Ruedas de 75 mm Ø con paragolpes. | 53 x 45 x 51 |

| Modelo        | Producto                                                                                                                                                                          | Medida (cm)  |
|---------------|-----------------------------------------------------------------------------------------------------------------------------------------------------------------------------------|--------------|
| MODELO<br>380 | Carro fregado fácil, tubo acero inox. de 25 mm<br>Ø, bandeja de polipropileno reforzado, con 1<br>cubo de 25 lt. y otro de 6 lt. y 1 prensa. Ruedas<br>de 75 mm Ø con paragolpes. | 97 x 51 x 48 |

| Modelo        | Producto                                                                                                                                                               | Medida (cm)  |
|---------------|------------------------------------------------------------------------------------------------------------------------------------------------------------------------|--------------|
| MODELO<br>400 | Carro Fregado Fácil tubo acero inox. de 25<br>mm Ø, con bandeja de polipropileno reforzado,<br>con 2 cubos de 25 lt. y 1 prensa. Ruedas de<br>100 mm Ø con paragolpes. | 93 x 99 x 52 |

| Modelo        | Producto                                                                                                                                                      | Medida (cm)  |
|---------------|---------------------------------------------------------------------------------------------------------------------------------------------------------------|--------------|
| MODELO<br>390 | Carro Fregado Fácil, acero inox. de 25 mm Ø,<br>bandeja de polipropileno reforzado, con 2 cubos<br>de 12 lt. y 1 prensa.<br>Ruedas de 75 mm Ø con paragolpes. | 92 x 65 x 48 |