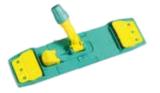

#### SISTEMA DE FREGADO PLANO CON CUBO: Sistema Ultraspeed Mini de Vileda

| No.                                    |                               |                 |                  |
|----------------------------------------|-------------------------------|-----------------|------------------|
|                                        | Producto                      | Capacidad       |                  |
|                                        | Kit cubo + escurridor US mini | 10 L            |                  |
|                                        |                               |                 |                  |
|                                        |                               |                 |                  |
|                                        | Producto                      | Medida (cm)     |                  |
| E .                                    | Ultra Speed Mini Safemop      | 34              |                  |
|                                        | Ultra Speed Mini Safemop      | 34              |                  |
|                                        |                               |                 |                  |
|                                        |                               |                 |                  |
| · ···································· | Producto                      | Medida (cm)     |                  |
| · · · · · · · · · · · · · · · · · · ·  | Soporte UltraSpeed Mini       | 34              |                  |
|                                        |                               |                 |                  |
|                                        |                               |                 |                  |
|                                        |                               | Palo Telesco    | ópico UltraSpeed |
|                                        |                               | Medidas (cm): 8 | 0/140            |