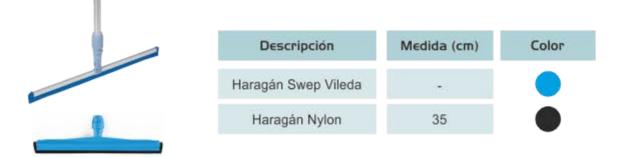

eden lograr con el mínimo esfuerzo.

Los materiales del disco de fibras activas son una combinación de poliéster y microfibra. Las rayas de color gris, en combinación con la microfibra, proporcionan el efecto mecánico.

#### Lanas de acero

| Producto                  | Uds / saco |
|---------------------------|------------|
| Bobina lana de acero nº 0 | 4          |
| Bobina lana de acero nº 1 | 4          |
| Bobina lana de acero nº 2 | 4          |





#### 7.2.8. Hiegene de baños

Pastillas para urinarios







# Descripción Bote de pastillas de urinario de 20 gr. con perfume a pino Descripción Estuche de pastillas de urinario de 40 gr. Perfume a limón Descripción

Estuche de pastillas de cisterna WC de 50 gr. Agua azul

#### Colgadores y rejillas de WC







#### 7.I.3. Haraganes



#### Haraganes para suelo de lámina blanca



| Modelo           | Medida (cm) | Descripción                                            | Color                                                                                                                                                                         |
|------------------|-------------|--------------------------------------------------------|-------------------------------------------------------------------------------------------------------------------------------------------------------------------------------|
| Haragán Rascador | 45          | Polipropileno y lámina blanca de<br>espuma de neopreno | $\bigcirc$