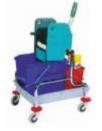

| Modelo        | Producto                                                                                        | Medida (cm)  |
|---------------|-------------------------------------------------------------------------------------------------|--------------|
| MODELO<br>500 | Carro de acero inox. doble con 1 prensa de<br>polipropileno, 2 cubos de 25 litros. Ruedas 75 Ø. | 88 x 38 x 88 |