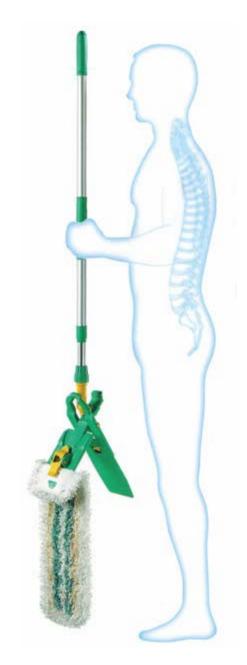

#### SISTEMA DE FREGADO PLANO CON CUBO: Sistema Ultraspeed Mini de Vileda

| No.                                    |                               |                 |                  |
|----------------------------------------|-------------------------------|-----------------|------------------|
|                                        | Producto                      | Capacidad       |                  |
|                                        | Kit cubo + escurridor US mini | 10 L            |                  |
|                                        |                               |                 |                  |
|                                        |                               |                 |                  |
|                                        | Producto                      | Medida (cm)     |                  |
| E .                                    | Ultra Speed Mini Safemop      | 34              |                  |
|                                        | Ultra Speed Mini Safemop      | 34              |                  |
|                                        |                               |                 |                  |
|                                        |                               |                 |                  |
| · ···································· | Producto                      | Medida (cm)     |                  |
| · · · · · · · · · · · · · · · · · · ·  | Soporte UltraSpeed Mini       | 34              |                  |
|                                        |                               |                 |                  |
|                                        |                               |                 |                  |
|                                        |                               | Palo Telesco    | ópico UltraSpeed |
|                                        |                               | Medidas (cm): 8 | 0/140            |