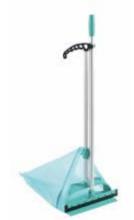

#### 7.I.6. Cubos de fregado Fregado tradicional

| Producto        | Dimensiones<br>(cm) |
|-----------------|---------------------|
| Prensa vertical | 33 x 22 x 28        |
| Reductor prensa | 19 x 11 x 2         |

- Prensa universal con mecanismo de palanca para todo tipo de mopas.
- Prensa vertical para tareas de escurrido de todo tipo de mopas en tareas de limpieza profesional intensiva.
- Máxima capacidad de escurrido

| Producto                         | Dimensiones<br>(cm) |
|----------------------------------|---------------------|
| Kit de 2x25L con prensa vertical | 88 x 110 x 38       |

#### ACCESORIOS:

- Dos cubos de 25 L para separar el agua limpia y sucia;
- Cubos rectangulares diseñados para una mayor estabilidad;
- Los clips coloridos codificados, se pueden cambiar;
- Fijador de palos en la prensa para un ajuste más fácil; palanca de presión giratoria para un transporte adecuado;
- El Kit 2 x 25 L se compone de dos cubos, dos chasis y una prensa ergonómica con un kit de conversión y una palanca.