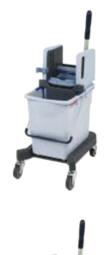

#### Producto

Kit de 25 L con prensa vertical

#### ACCESORIOS:

Un cubo de peso ligero pero resistente, con asa ergonómica, escala de litros resistente a drenajes y con fuerte adherencia.

- Diseño rectangular para una mayor estabilidad;
- Los clips coloridos codificados, se pueden cambiar;
- Fijador de palos en la prensa para un ajuste más fácil;
- Las ruedas pueden ser instaladas fácilmente;
- El kit se compone de cubo de 25 L, prensa vertical y cuatro ruedas.