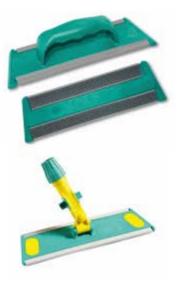

7.I.I. Cepillos

| and the second se                                                                                                                                                                                                                                                                                                                                                                                                                                                                                                                                                                                                                                                                                                                                                                                                                                                                                                                                                                                                                                                                                                                                                                                                                                                                                                                                                                                                                            | Formato                                                                                    | Medidas (cm)                                         |
|--------------------------------------------------------------------------------------------------------------------------------------------------------------------------------------------------------------------------------------------------------------------------------------------------------------------------------------------------------------------------------------------------------------------------------------------------------------------------------------------------------------------------------------------------------------------------------------------------------------------------------------------------------------------------------------------------------------------------------------------------------------------------------------------------------------------------------------------------------------------------------------------------------------------------------------------------------------------------------------------------------------------------------------------------------------------------------------------------------------------------------------------------------------------------------------------------------------------------------------------------------------------------------------------------------------------------------------------------------------------------------------------------------------------------------------------------------------------------------------------------------------------------------------------------------------------------------------------------------------------------------------------------------------------------------------------------------------------------------------------------------------------------------------------------------------------------------------------------------------------------------------------------------------------------------------------------------------------------------------------------------------------------------------------------------------------------------------------------------------------------------|--------------------------------------------------------------------------------------------|------------------------------------------------------|
|                                                                                                                                                                                                                                                                                                                                                                                                                                                                                                                                                                                                                                                                                                                                                                                                                                                                                                                                                                                                                                                                                                                                                                                                                                                                                                                                                                                                                                                                                                                                                                                                                                                                                                                                                                                                                                                                                                                                                                                                                                                                                                                                | Cepillo Standard                                                                           | 30                                                   |
|                                                                                                                                                                                                                                                                                                                                                                                                                                                                                                                                                                                                                                                                                                                                                                                                                                                                                                                                                                                                                                                                                                                                                                                                                                                                                                                                                                                                                                                                                                                                                                                                                                                                                                                                                                                                                                                                                                                                                                                                                                                                                                                                |                                                                                            | _                                                    |
|                                                                                                                                                                                                                                                                                                                                                                                                                                                                                                                                                                                                                                                                                                                                                                                                                                                                                                                                                                                                                                                                                                                                                                                                                                                                                                                                                                                                                                                                                                                                                                                                                                                                                                                                                                                                                                                                                                                                                                                                                                                                                                                                | Formato                                                                                    | Medidas (cm)                                         |
|                                                                                                                                                                                                                                                                                                                                                                                                                                                                                                                                                                                                                                                                                                                                                                                                                                                                                                                                                                                                                                                                                                                                                                                                                                                                                                                                                                                                                                                                                                                                                                                                                                                                                                                                                                                                                                                                                                                                                                                                                                                                                                                                | Cepillo Mantenimiento                                                                      | 30                                                   |
| Construction of the second sec | Cepillo exteriores                                                                         | 30                                                   |
|                                                                                                                                                                                                                                                                                                                                                                                                                                                                                                                                                                                                                                                                                                                                                                                                                                                                                                                                                                                                                                                                                                                                                                                                                                                                                                                                                                                                                                                                                                                                                                                                                                                                                                                                                                                                                                                                                                                                                                                                                                                                                                                                |                                                                                            |                                                      |
|                                                                                                                                                                                                                                                                                                                                                                                                                                                                                                                                                                                                                                                                                                                                                                                                                                                                                                                                                                                                                                                                                                                                                                                                                                                                                                                                                                                                                                                                                                                                                                                                                                                                                                                                                                                                                                                                                                                                                                                                                                                                                                                                | Formato                                                                                    | Medidas (cm)                                         |
|                                                                                                                                                                                                                                                                                                                                                                                                                                                                                                                                                                                                                                                                                                                                                                                                                                                                                                                                                                                                                                                                                                                                                                                                                                                                                                                                                                                                                                                                                                                                                                                                                                                                                                                                                                                                                                                                                                                                                                                                                                                                                                                                | Cepillo Industrial Suave                                                                   | 30                                                   |
|                                                                                                                                                                                                                                                                                                                                                                                                                                                                                                                                                                                                                                                                                                                                                                                                                                                                                                                                                                                                                                                                                                                                                                                                                                                                                                                                                                                                                                                                                                                                                                                                                                                                                                                                                                                                                                                                                                                                                                                                                                                                                                                                | Cepillo Industrial Suave                                                                   | 50                                                   |
|                                                                                                                                                                                                                                                                                                                                                                                                                                                                                                                                                                                                                                                                                                                                                                                                                                                                                                                                                                                                                                                                                                                                                                                                                                                                                                                                                                                                                                                                                                                                                                                                                                                                                                                                                                                                                                                                                                                                                                                                                                                                                                                                | Cepillo Industrial Rígido                                                                  | 30                                                   |
|                                                                                                                                                                                                                                                                                                                                                                                                                                                                                                                                                                                                                                                                                                                                                                                                                                                                                                                                                                                                                                                                                                                                                                                                                                                                                                                                                                                                                                                                                                                                                                                                                                                                                                                                                                                                                                                                                                                                                                                                                                                                                                                                | Cepillo Industrial Rígido                                                                  | 50                                                   |
|                                                                                                                                                                                                                                                                                                                                                                                                                                                                                                                                                                                                                                                                                                                                                                                                                                                                                                                                                                                                                                                                                                                                                                                                                                                                                                                                                                                                                                                                                                                                                                                                                                                                                                                                                                                                                                                                                                                                                                                                                                                                                                                                |                                                                                            |                                                      |
|                                                                                                                                                                                                                                                                                                                                                                                                                                                                                                                                                                                                                                                                                                                                                                                                                                                                                                                                                                                                                                                                                                                                                                                                                                                                                                                                                                                                                                                                                                                                                                                                                                                                                                                                                                                                                                                                                                                                                                                                                                                                                                                                |                                                                                            |                                                      |
|                                                                                                                                                                                                                                                                                                                                                                                                                                                                                                                                                                                                                                                                                                                                                                                                                                                                                                                                                                                                                                                                                                                                                                                                                                                                                                                                                                                                                                                                                                                                                                                                                                                                                                                                                                                                                                                                                                                                                                                                                                                                                                                                | Producto                                                                                   | Medida (cm)                                          |
|                                                                                                                                                                                                                                                                                                                                                                                                                                                                                                                                                                                                                                                                                                                                                                                                                                                                                                                                                                                                                                                                                                                                                                                                                                                                                                                                                                                                                                                                                                                                                                                                                                                                                                                                                                                                                                                                                                                                                                                                                                                                                                                                | Producto<br>Cepillo Mantenimiento ECO                                                      | Medida (cm)<br>34                                    |
|                                                                                                                                                                                                                                                                                                                                                                                                                                                                                                                                                                                                                                                                                                                                                                                                                                                                                                                                                                                                                                                                                                                                                                                                                                                                                                                                                                                                                                                                                                                                                                                                                                                                                                                                                                                                                                                                                                                                                                                                                                                                                                                                |                                                                                            |                                                      |
|                                                                                                                                                                                                                                                                                                                                                                                                                                                                                                                                                                                                                                                                                                                                                                                                                                                                                                                                                                                                                                                                                                                                                                                                                                                                                                                                                                                                                                                                                                                                                                                                                                                                                                                                                                                                                                                                                                                                                                                                                                                                                                                                | Cepillo Mantenimiento ECO                                                                  | 34                                                   |
|                                                                                                                                                                                                                                                                                                                                                                                                                                                                                                                                                                                                                                                                                                                                                                                                                                                                                                                                                                                                                                                                                                                                                                                                                                                                                                                                                                                                                                                                                                                                                                                                                                                                                                                                                                                                                                                                                                                                                                                                                                                                                                                                | Cepillo Mantenimiento ECO                                                                  | 34                                                   |
|                                                                                                                                                                                                                                                                                                                                                                                                                                                                                                                                                                                                                                                                                                                                                                                                                                                                                                                                                                                                                                                                                                                                                                                                                                                                                                                                                                                                                                                                                                                                                                                                                                                                                                                                                                                                                                                                                                                                                                                                                                                                                                                                | Cepillo Mantenimiento ECO<br>Cepillo Exterior ECO                                          | 34<br>34                                             |
|                                                                                                                                                                                                                                                                                                                                                                                                                                                                                                                                                                                                                                                                                                                                                                                                                                                                                                                                                                                                                                                                                                                                                                                                                                                                                                                                                                                                                                                                                                                                                                                                                                                                                                                                                                                                                                                                                                                                                                                                                                                                                                                                | Cepillo Mantenimiento ECO<br>Cepillo Exterior ECO<br>Formato                               | 34<br>34                                             |
|                                                                                                                                                                                                                                                                                                                                                                                                                                                                                                                                                                                                                                                                                                                                                                                                                                                                                                                                                                                                                                                                                                                                                                                                                                                                                                                                                                                                                                                                                                                                                                                                                                                                                                                                                                                                                                                                                                                                                                                                                                                                                                                                | Cepillo Mantenimiento ECO<br>Cepillo Exterior ECO<br>Formato                               | 34<br>34                                             |
|                                                                                                                                                                                                                                                                                                                                                                                                                                                                                                                                                                                                                                                                                                                                                                                                                                                                                                                                                                                                                                                                                                                                                                                                                                                                                                                                                                                                                                                                                                                                                                                                                                                                                                                                                                                                                                                                                                                                                                                                                                                                                                                                | Cepillo Mantenimiento ECO<br>Cepillo Exterior ECO<br>Formato<br>Cepillo Carlina            | 34<br>34<br>Medidas (cm)<br>-                        |
|                                                                                                                                                                                                                                                                                                                                                                                                                                                                                                                                                                                                                                                                                                                                                                                                                                                                                                                                                                                                                                                                                                                                                                                                                                                                                                                                                                                                                                                                                                                                                                                                                                                                                                                                                                                                                                                                                                                                                                                                                                                                                                                                | Cepillo Mantenimiento ECO<br>Cepillo Exterior ECO<br>Formato<br>Cepillo Carlina<br>Formato | 34<br>34<br>(Medidas (cm)<br>-<br>(Medidas (cm)<br>- |
|                                                                                                                                                                                                                                                                                                                                                                                                                                                                                                                                                                                                                                                                                                                                                                                                                                                                                                                                                                                                                                                                                                                                                                                                                                                                                                                                                                                                                                                                                                                                                                                                                                                                                                                                                                                                                                                                                                                                                                                                                                                                                                                                | Cepillo Mantenimiento ECO<br>Cepillo Exterior ECO<br>Formato<br>Cepillo Carlina<br>Formato | 34<br>34<br>Medidas (cm)<br>-<br>Medidas (cm)        |