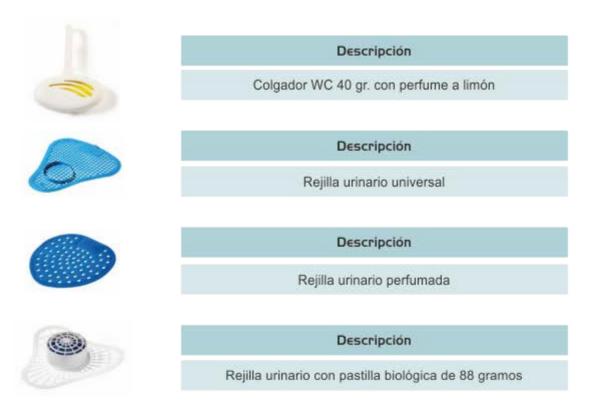

resultados de limpieza se pueden lograr con el mínimo esfuerzo.

Los materiales del disco de fibras activas son una combinación de poliéster y microfibra. Las rayas de color gris, en combinación con la microfibra, proporcionan el efecto mecánico.

#### Lanas de acero

| Producto                  | Uds / saco |
|---------------------------|------------|
| Bobina lana de acero nº 0 | 4          |
| Bobina lana de acero nº 1 | 4          |
| Bobina lana de acero nº 2 | 4          |





#### 7.2.8. Hiegene de baños

Pastillas para urinarios







# Descripción Bote de pastillas de urinario de 20 gr. con perfume a pino Descripción Estuche de pastillas de urinario de 40 gr. Perfume a limón Descripción

Estuche de pastillas de cisterna WC de 50 gr. Agua azul

#### Colgadores y rejillas de WC







#### 7.I.3. Haraganes



#### Haraganes para suelo de lámina blanca



| Modelo           | Medida (cm) | Descripción                                            | Color                                                                                                                                                                         |
|------------------|-------------|--------------------------------------------------------|-------------------------------------------------------------------------------------------------------------------------------------------------------------------------------|
| Haragán Rascador | 45          | Polipropileno y lámina blanca de<br>espuma de neopreno | $\bigcirc$