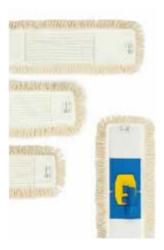

#### SISTEMA DE FREGADO PLANO CON CUBO: Wet System

Soporte Wet System Medida: 40 x 11 cm

Soporte Wet System Block Medida: 40 x 11 cm

Soporte Wet System Medida: 50 x 13 cm

Mopa Microriccio amarilla 100% Poliester Medida: 40 x 13 cm

Mopa Microriccio verde

100% Poliester Medida: 40 x 13 cm

Mopa Microriccio roja Mopa ultraabsorvente. 100% Poliester Medida: 40 x 13 cm

Mopa Microriccio azul

100% Poliester Medida: 40 x 13 cm

Mopa Microriccio blanca 90% Poliester y 10% Polaramida. Medida: 40 x 13 cm

Mopa Microblue

Superficies lisas. 85% Poliéster y 15% poliamida.

Mopa Microsafe

Para superficies no deslizantes. Medida: 40 x 13 cm

Mopa Microfibra 85% poliéster y 15% poliamida. Medida: 40 x 13 cm