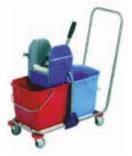

| Modelo        | Producto                                                                                 | Medida (cm)  |
|---------------|------------------------------------------------------------------------------------------|--------------|
| MODELO<br>490 | Carro de acero inox., 1 prensa de polipropileno,<br>1 cubo de 25 Litros. Ruedas de 75 Ø. | 65 x 38 x 88 |

| Modelo        | Producto                                                                                        | Medida (cm)  |
|---------------|-------------------------------------------------------------------------------------------------|--------------|
| MODELO<br>500 | Carro de acero inox. doble con 1 prensa de<br>polipropileno, 2 cubos de 25 litros. Ruedas 75 Ø. | 88 x 38 x 88 |