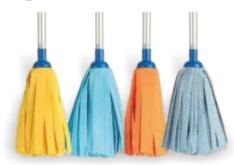

UTENSILIOS DE LIMPIEZA

Fregado tradicional

| 10       |   | and the second second |
|----------|---|-----------------------|
| ñ        |   |                       |
|          |   | CINICI                |
|          | - | and the second        |
| COLUMN T |   | 10                    |
| -        |   | P                     |
| 41       |   |                       |