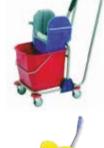

#### Fregado tradicional

| É |   |
|---|---|
|   | - |
|   |   |

| Descripción                                   | Medidas (cm) | Size (cm) | Material       |
|-----------------------------------------------|--------------|-----------|----------------|
| Cubo con escurridor GAVIOTA                   | ø - 29       | 32        | Polipropileno  |
|                                               |              |           |                |
| Descripción                                   | Medidas (cm) | Size (cm) | Material       |
| Cubo con escurridor GAVIOTA                   | ø - 29       | 32        | Polipropilenc  |
|                                               |              |           |                |
| Descripción                                   | Medidas (cm) | Size (cm) | Material       |
| Cubo con escurridor Eco 13 L                  | -            |           | Polipropilenc  |
| Descripción                                   | Medidas (cm) | Size (cm) | Material       |
| Cubo con escurridor COMODO                    | 29.0 - 38.5  | 42.5      | Polipropilend  |
| 14 L con ruedas                               | 20.0 00.0    | 12.0      | i onpropriorie |
|                                               |              |           |                |
| Descripción                                   | Medidas (cm) | Size (cm) | Material       |
| Cubo con escurridor COMODO<br>14 L con ruedas | 29.0 - 38.5  | 42.5      | Polipropilenc  |
|                                               |              |           |                |
| Descripción                                   | Medidas (cm) | Size (cm) | Material       |
| Cubo con escurridor ovalado 14 L              |              |           | Polipropileno  |

| Descripción                      | Medidas (cm) | Size (cm) | Material      |
|----------------------------------|--------------|-----------|---------------|
| Cubo con escurridor ovalado 14 L | ×.           | +         | Polipropileno |