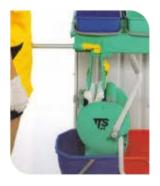

#### 7.1.7. SISTEMAS DE FREGADO PLANO CON CUBO: Sistema Ultraspeed de Vileda

|   | 1 Com |
|---|-------|
|   | 1     |
|   | - 0   |
| 8 |       |

| Producto                        | Medidas (cm)                                                                                                                                                                                                                                                                                                                                                                                                                                                                                                                                                                                                                                                                                                                                                                                                                                                                                                                                                                                                                                                                                                                                                                                                                                                                                                                                                                                                                                                                                                                                                                                                                                                                                                                                                                                                                                                                                                                                                                                                                                                                                                                   |
|---------------------------------|--------------------------------------------------------------------------------------------------------------------------------------------------------------------------------------------------------------------------------------------------------------------------------------------------------------------------------------------------------------------------------------------------------------------------------------------------------------------------------------------------------------------------------------------------------------------------------------------------------------------------------------------------------------------------------------------------------------------------------------------------------------------------------------------------------------------------------------------------------------------------------------------------------------------------------------------------------------------------------------------------------------------------------------------------------------------------------------------------------------------------------------------------------------------------------------------------------------------------------------------------------------------------------------------------------------------------------------------------------------------------------------------------------------------------------------------------------------------------------------------------------------------------------------------------------------------------------------------------------------------------------------------------------------------------------------------------------------------------------------------------------------------------------------------------------------------------------------------------------------------------------------------------------------------------------------------------------------------------------------------------------------------------------------------------------------------------------------------------------------------------------|
| Cesta                           | i de la companya de l |
| Kit UltraSpeed 2x25L con chasis | 88 x 110 x 38                                                                                                                                                                                                                                                                                                                                                                                                                                                                                                                                                                                                                                                                                                                                                                                                                                                                                                                                                                                                                                                                                                                                                                                                                                                                                                                                                                                                                                                                                                                                                                                                                                                                                                                                                                                                                                                                                                                                                                                                                                                                                                                  |

El kit incluye: 2 cubos de 25L chasis con ruedas US doble, una prensa, soporte mopa, mopa Trio y barra empujadora

| Producto                                   | Medidas (cm) |
|--------------------------------------------|--------------|
| Set Ruedas Cubo                            | -            |
| Cubo Fregado Profesional con<br>UltraSpeed | 46 x 73 x 70 |