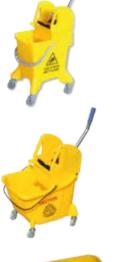

#### Fregado tradicional

| Modelo              | Producto                                                           | Medidas<br>(cm)                                          | Material                  |
|---------------------|--------------------------------------------------------------------|----------------------------------------------------------|---------------------------|
| Bucket Dry          | Cubo de 30 L con<br>prensa Dry                                     | 38 x 60 x 97                                             | Polipropileno             |
|                     |                                                                    |                                                          |                           |
| Modelo              | Producto                                                           | Medidas<br>(cm)                                          | Material                  |
| Bucket Tec          | Cubo de 30 L con<br>prensa Tec                                     | 58 x 38 x 91                                             | Polipropileno             |
|                     |                                                                    |                                                          |                           |
| Modelo              | Producto                                                           | Medidas<br>(cm)                                          | Material                  |
| Bucket Witty        | Cubo de 30 litros con<br>prensa Dry                                | 67 x 39 x 98                                             | Polipropileno             |
|                     |                                                                    |                                                          |                           |
| Modelo              | Producto                                                           | Medidas<br>(cm)                                          | Material                  |
| Nick 30 L           | Carro con cubo de<br>30 litros                                     | 43 x 66 x 88                                             | Polipropileno             |
|                     |                                                                    |                                                          |                           |
|                     |                                                                    |                                                          |                           |
| Modelo              | Producto                                                           | M€didas<br>(cm)                                          | Material                  |
| Modelo<br>Nick 50 L | Producto<br>Carro con cubo de 50<br>litros                         |                                                          | Material<br>Polipropileno |
|                     | Carro con cubo de 50                                               | (cm)                                                     |                           |
|                     | Carro con cubo de 50                                               | (cm)                                                     |                           |
| Nick 50 L           | Carro con cubo de 50<br>litros                                     | (cm)<br>45 x 73 x 93<br>Medidas                          | Polipropileno             |
| Nick 50 L<br>Modelo | Carro con cubo de 50<br>litros<br>Producto<br>Carro con cubo de 28 | (cm)<br>45 x 73 x 93<br>Medidas<br>(cm)<br>71 x 52 x 112 | Polipropileno<br>Material |
| Nick 50 L<br>Modelo | Carro con cubo de 50<br>litros<br>Producto<br>Carro con cubo de 28 | (cm)<br>45 x 73 x 93<br>Medidas<br>(cm)                  | Polipropileno<br>Material |