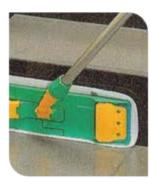

#### SISTEMA DE FREGADO PLANO CON CUBO: Wet System

Soporte Wet System Medida: 40 x 11 cm

Soporte Wet System Block Medida: 40 x 11 cm

Soporte Wet System Medida: 50 x 13 cm

Mopa Microriccio amarilla 100% Poliester Medida: 40 x 13 cm