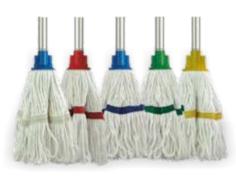

| Gramos |
|---------------|--------|
| Fregona nº 02 | 175    |
| Fregona nº 15 | 220    |
| Fregona nº 05 | 250    |

#### Fregasuelos de algodón blanco fino: 90% algodón y 10% fibras diversas



| Producto      | Gramos |
|---------------|--------|
| Fregona nº 88 | 185    |
| Fregona nº 90 | 210    |
| Fregona nº 89 | 240    |

UTENSILIOS DE LIMPIEZA

#### Fregasuelos de algodón blanco extra: 50% algodón y 50% fibras diversas



| Producto      | Gramos |
|---------------|--------|
| Fregona nº 02 | 150    |
| Fregona nº 01 | 165    |
| Fregona nº 14 | 185    |
| Fregona nº 18 | 205    |
| Fregona nº 22 | 250    |
| Fregona nº 13 | 275    |
| Fregona nº 11 | 295    |
|               |        |





#### Fregonas

Fregasuelos de algodón especial: 90% algodón y 10% fibras diversas



| Producto               | Gramos |
|------------------------|--------|
| Fregona banda blanca   | 185    |
| Fregona banda roja     | 185    |
| Fregona banda azul     | 185    |
| Fregona banda verde    | 185    |
| Fregona banda amarilla | 185    |

#### Fregasuelos sintéticos de tiras: 70% viscosa y 30% poliéster



| Producto      | Color |
|---------------|-------|
| Fregona tiras | •     |
| Fregona tiras |       |
| Fregona tiras | •     |
| Fregona tiras |       |

Fregasuelos sintéticos especial tiras: 60% viscosa, 20% poliéster y 20% polipropileno



| Producto                  | Color |
|---------------------------|-------|
| Fregona tiras doméstica   | 0     |
| Fregona tiras profesional |       |
| Fregona tiras extra larga |       |

#### Fregasuelos tiras 2ª: 70% viscosa