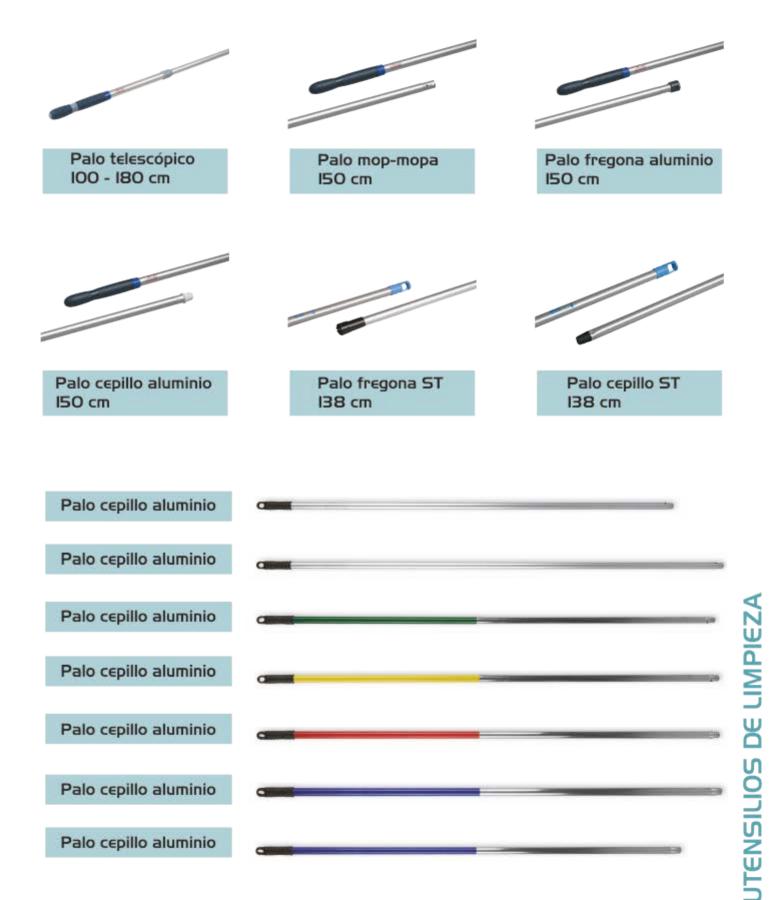

|              |            |
|         | Producto                            | Medidas (cm) | Color      |
| 2       | Bayeta Ecosoft                      | -            |            |



7.2.3. Plumeros





| Producto                  | Medidas (cm) |
|---------------------------|--------------|
| Plumero flexible          | 40 x 6       |
| Plumero flexible          | 60 x 6       |
| Recambio plumero flexible | 40 x 8       |
| Recambio plumero flexible | 60 x 6       |

| Producto            | Medidas (cm) |
|---------------------|--------------|
| Soporte Duo Dustmop | 50           |
| Mopa Duo Dustmop    | 50           |



| Producto         | Medidas (cm) |
|------------------|--------------|
| Plumero avestruz | -            |





#### 7.2.4. Mangos: Cepillos y fregonas





7.2.5. Recogedores



| N. | Descripción                          | Medidas (cm) | Size (cm) | Material      | Color |
|----|--------------------------------------|--------------|-----------|---------------|-------|
| 1  | Recogedor con mango                  | 94,0 - 32,0  | 12        | Polipropileno |       |
| s  | Recogedor Standard                   | 2            | 20        | Polipropileno |       |
| з  | Recogedor abierto (base de plástico) |              | -         | Polipropileno |       |
| 4  | Recogedor abierto (base de metal)    |              | ÷         | Polipropileno |       |

#### Kit recogedor de Vileda



| Descripción                    |
|--------------------------------|
| Recogedor Vileda               |
| Recogedor con perfil de goma   |
| Haragán recogedor