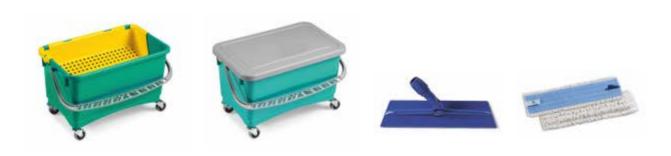

#### 7.1.7. SISTEMAS DE FREGADO PLANO CON CUBO: Sistema Ultraspeed de Vileda

|   | 1 Com |
|---|-------|
|   | 1     |
|   | - 0   |
| 8 |       |

| Producto                        | Medidas (cm)                                                                                                                                                                                                                                                                                                                                                                                                                                                                                                                                                                                                                                                                                                                                                                                                                                                                                                                                                                                                                                                                                                                                                                                                                                                                                                                                                                                                                                                                                                                                                                                                                                                                                                                                                                                                                                                                                                                                                                                                                                                                                                                   |
|---------------------------------|--------------------------------------------------------------------------------------------------------------------------------------------------------------------------------------------------------------------------------------------------------------------------------------------------------------------------------------------------------------------------------------------------------------------------------------------------------------------------------------------------------------------------------------------------------------------------------------------------------------------------------------------------------------------------------------------------------------------------------------------------------------------------------------------------------------------------------------------------------------------------------------------------------------------------------------------------------------------------------------------------------------------------------------------------------------------------------------------------------------------------------------------------------------------------------------------------------------------------------------------------------------------------------------------------------------------------------------------------------------------------------------------------------------------------------------------------------------------------------------------------------------------------------------------------------------------------------------------------------------------------------------------------------------------------------------------------------------------------------------------------------------------------------------------------------------------------------------------------------------------------------------------------------------------------------------------------------------------------------------------------------------------------------------------------------------------------------------------------------------------------------|
| Cesta                           | i de la companya de l |
| Kit UltraSpeed 2x25L con chasis | 88 x 110 x 38                                                                                                                                                                                                                                                                                                                                                                                                                                                                                                                                                                                                                                                                                                                                                                                                                                                                                                                                                                                                                                                                                                                                                                                                                                                                                                                                                                                                                                                                                                                                                                                                                                                                                                                                                                                                                                                                                                                                                                                                                                                                                                                  |

El kit incluye: 2 cubos de 25L chasis con ruedas US doble, una prensa, soporte mopa, mopa Trio y barra empujadora

| Producto                                   | Medidas (cm) |
|--------------------------------------------|--------------|
| Set Ruedas Cubo                            | -            |
| Cubo Fregado Profesional con<br>UltraSpeed | 46 x 73 x 70 |