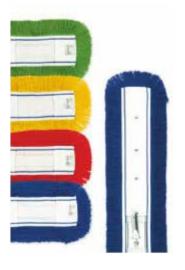

#### SISTEMA DE FREGADO PLANO CON CUBO: Wet System

Mopa Microstriat

Microfibra Medida: 40 x 13 cm

Mopa Algodoń

65% Algodón, 20% poliéster y 10% viscosa.

Mopa Poliéster

30% algodón y 70 % poliéster.

Mopa Tris

Microfibra, poliéster y algodón.

Mopa Eco Algodón Algodón

Medida: 40 cm

Mopa Eco Microfibra 80% Poliéster y 20% poliamida. Medida: 40 cm