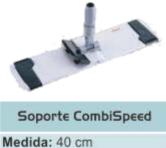

#### SISTEMA DE FREGADO PLANO CON CUBO: Wet System

Soporte Wet System Medida: 40 x 11 cm

Soporte Wet System Block Medida: 40 x 11 cm

Soporte Wet System Medida: 50 x 13 cm

Mopa Microriccio amarilla 100% Poliester Medida: 40 x 13 cm