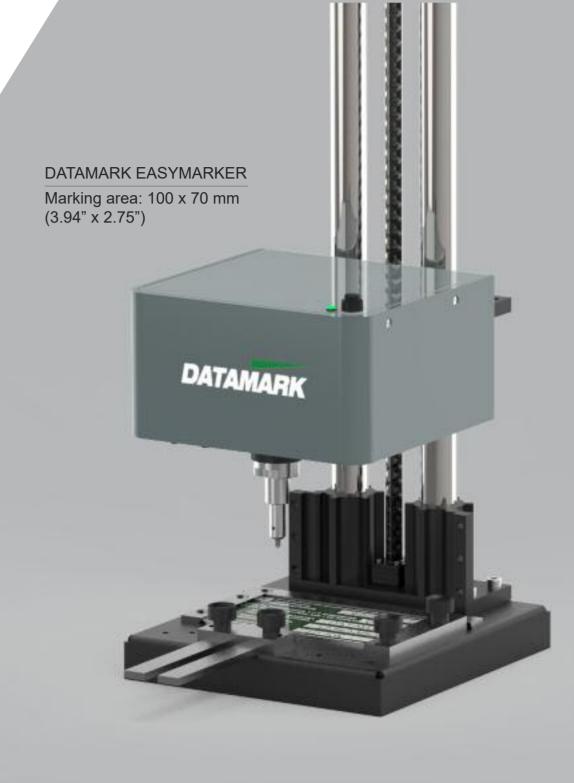

## Pneumatic benchtop marking machine EASYMARKER™

The EASYMARKER™ micropercussion marking machine has been designed to mark all types of parts quickly and easily, offering an unbeatable price-performance ratio, ideal for marking machined parts and variable format identification plates, among many other applications.

The EASYMARK™ software allows you to easily design and transmit marking messages to the marker from any device; Smartphone, Tablet and PC, via wireless WiFi connection.