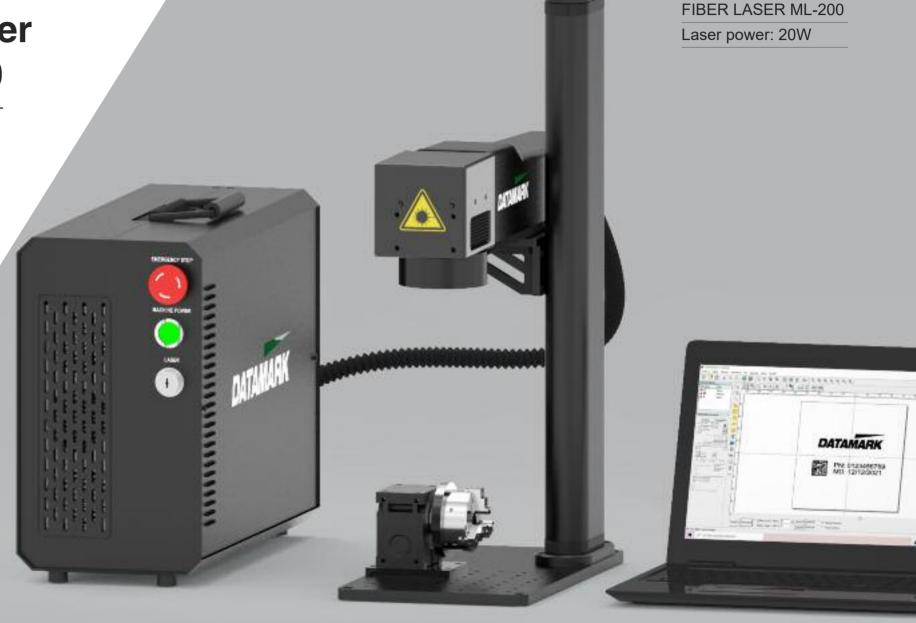

#### FIBER LASER XL

Laser power: 20W, 30W, 50W

## Marking & Engraving Workstation FIBER LASER XL

The FIBER LASER XL benchtop marking laser with a safety cabinet offers users easy and totally safe operation during the laser marking process..

Its innovative design allows marking parts of practically any geometry and dimension, both flat and cylindrical, being the perfect solution in a wide variety of applications; for marking of machined parts, engraving of identification plates, marking of tools, etc.