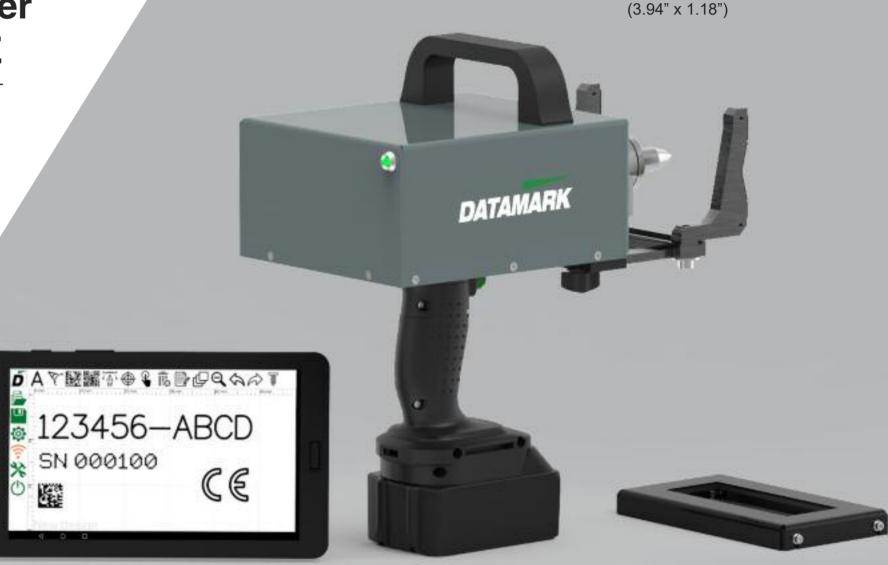

#### DATAMARK MP-50 MOBILE

Marking window: 50 x 30 mm (1.97" x 1.18")

## Wireless dot peen marker MP-50 MOBILE

The MP-50 MOBILE marker is the first portable cordless dot peen marker that is easily programmed from any standard device; smartphones, tablets and PCs.

The marker is 100% portable, since it works with a highperformance rechargeable battery and does not require cables or fragile screens for its programming, being extremely light and easy to use.

Its robust metal construction is ideal for working in industrial and outdoor environments, offering marking power which is superior to any other portable marker on the market.