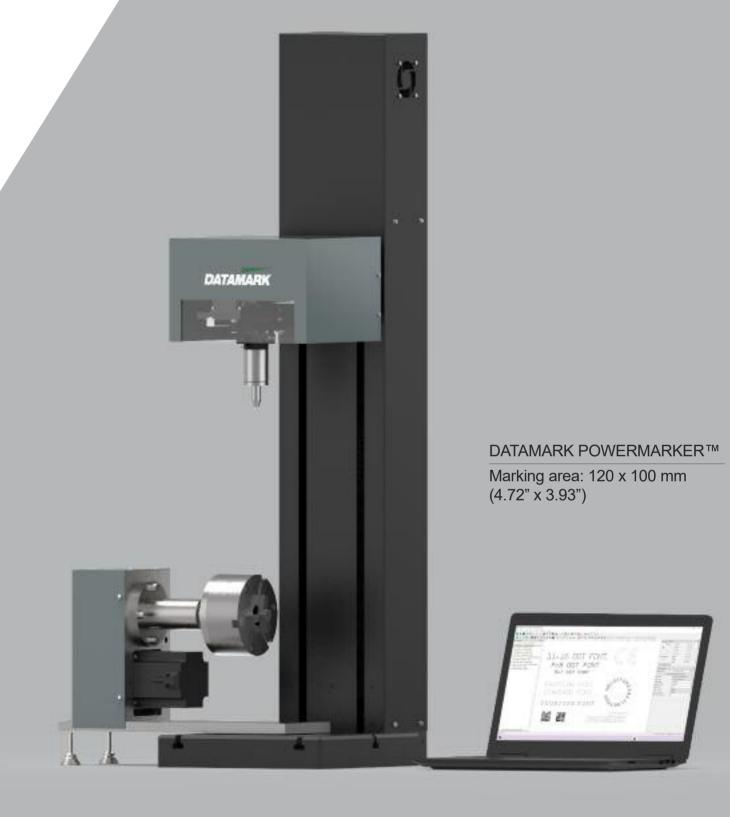

## Benchtop electromagnetic marker POWERMARKER™

The POWERMARKER™ dot peen marker offers the highest performance and total precision for automatic marking of parts.

Its motorised Z-axis system with AUTOSENSE technology allows the marking position to be programmed and automatically adjusted without intervention or the need for manual adjustments by the user.

This powerful marking machine is ideal for marking

Datamatrix codes for part identification in the

Aeronautical and Automotive sectors.