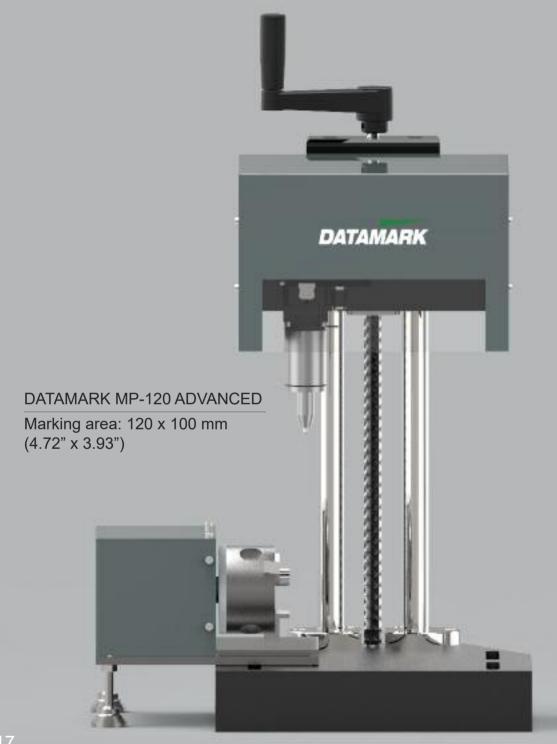

## Benchtop electromagnetic marker MP-120 ADVANCED

The MP-120 ADVANCED dot peen marking machine is fast, reliable and very easy to use. It is perfect for marking all types of variable format metal parts and identification plates.

The control and programming of the marking is easily done through the included PC software; for marking texts, dates, numbers, Datamatrix, QR-Code codes, logos, etc.

The marking machine has LAN/Ethernet network communication and wireless WI-Fi connection as standard.