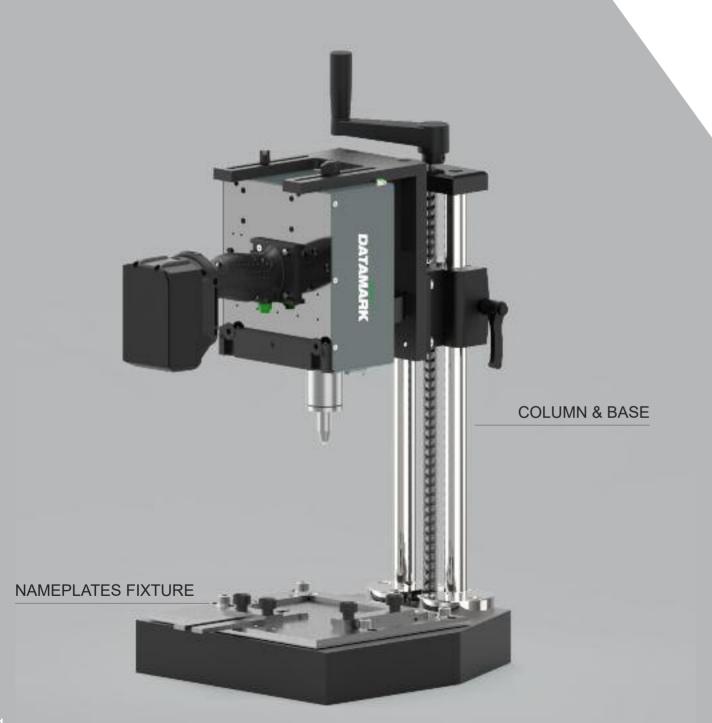

#### Make it a COMBO

Maximise your flexibility by pairing your MOBILE marker with our optional column and base mounting system. A "combo" system in benchtop configuration allows for precise marking of smaller machined parts and metal data plates.

#### **Nameplate Marking Fixture**

Mounting plate for accurate marking of metal tags, data plates, name plates, etc.

Securely attaches to the column and base or the benchtop unit.