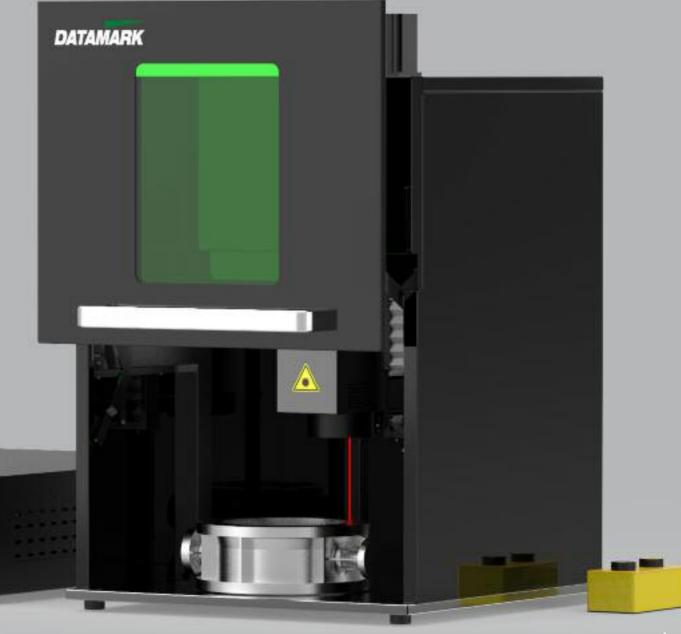

**Compact laser marker FIBER LASER ML-200** 

The FIBER LASER ML-200 laser marking machine is a perfect solution to easily access the most efficient laser marking and engraving technology; precise, clean and profitable.

The FIBER LASER ML-200 is an open marking system with an ultra-compact design, versatile and easy to install in any workspace. Ideal for marking machined parts, engraving identification plates, marking tools, components, etc...